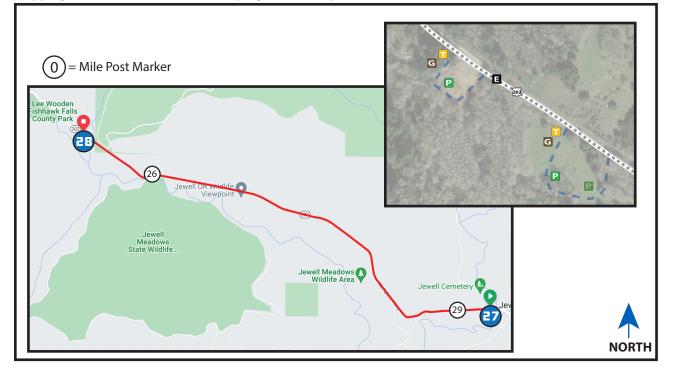

# 3.83 MI | EASY

LEG DESCRIPTION: Gradual uphill on paved road. Narrow HWY with limited shoulder.

EXCH 28 ADDRESS: near Lee Wooden County Park Jewell, OR m.p. 25.3

GPS: 45.954195, -123.573884

**NOTES:** Cell phone coverage unreliable until after Leg 32. Route passes by Elk Preserve. **NO stopping at, use of bathrooms, or sleeping at Elk Viewpoint.** 

#### **DIRECTIONS FROM EXCH 27 TO EXCH 28**

- 0.00 Exchange 27 (Jewell HWY 202)
- ↑ 0.82 County Maintenance Yard on left
- ↑ 2.35 Elk Viewpoint on left

3.83 Exchange 28 (HWY 202 m.p. 25.3)

#### **EXCHANGE NOTES**

Parking: In large field along left side of the road. Very narrow...be careful! During high congestion, Exchange 28 parking is limited to **VAN 1 ONLY.** Provisions: No

Fuel: No

Closest fire station located 9.6 miles down Fishhawk Falls Hwy 103, south of exchange 27. Address: 42644 Loyd Ln, Seaside, OR 97138