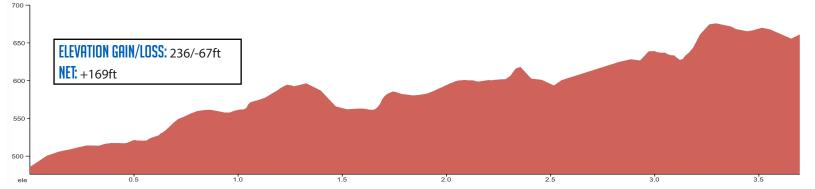

# 3.83 MI | EASY

LEG DESCRIPTION: Gradual uphill on paved road. Narrow HWY with limited shoulder.

EXCH 28 ADDRESS: near Lee Wooden County Park Jewell, OR m.p. 25.3

GPS: 45.954195, -123.573884

**NOTES:** Cell phone coverage unreliable until after Leg 32. Route passes by Elk Preserve. **NO stopping at, use of bathrooms, or sleeping at Elk Viewpoint.** 