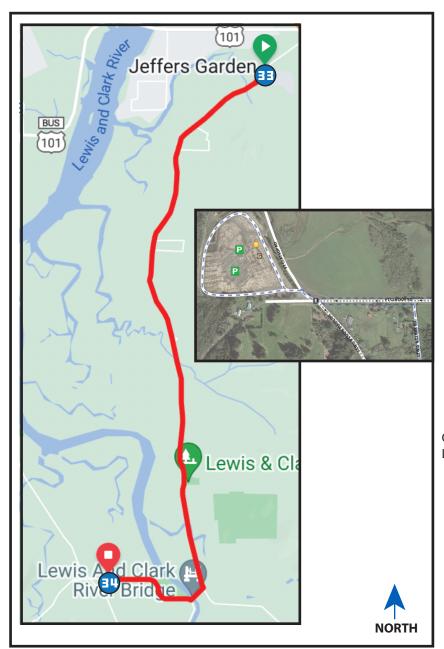

#### **DIRECTIONS FROM EXCH 33 TO EXCH 34**

0.00 Exchange 33 (Lewis & Clark School)

- 0.61 Lynstad Heights
- 1.82 Mudd Ln
- 2.43 Kee Ln/Reith Ln
- ↑ 2.66 Lewis & Clark Cemetery
- → 3.32 Turn **RIGHT** onto Lewis & Clark Rd
- → 3.43 Turn **RIGHT** onto Fort Clatsop Rd
- ← 4.08 Turn **LEFT** at Loukas Lane
  - 4.12 Exchange 34 (Lewis & Clark Mainline)

#### **EXCHANGE NOTES**

Parking: In log scale in station near corner of Fort Clatsop Rd / Lewis & Clark Mainline.

Closest fire stations located 1.6 miles east of exchange 34. Lewis & Clark Fire Address: 90216 Logan Rd Astoria, OR 97103