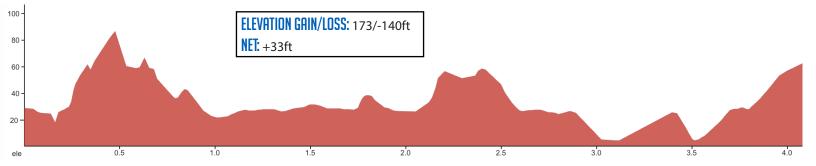

# 4.12 MI | EASY 😂 😰

**LEG DESCRIPTION:** Very short leg in length with gently rolling hills along paved country roads. EXCH 34 ADDRESS: 90886 Fort Clatsop Rd, Astoria, OR 97103 GPS: 46.104487, -123.866126