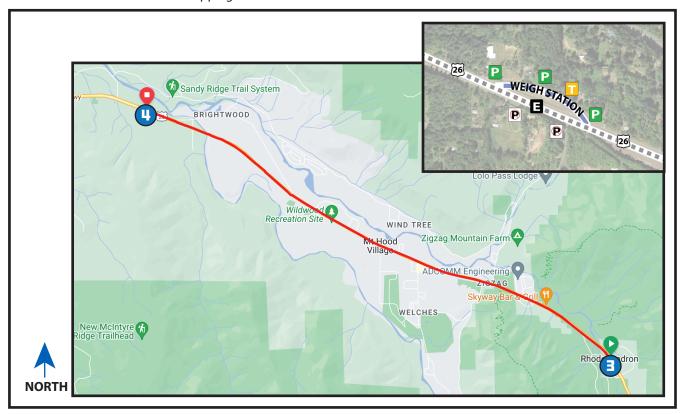

# 7.18 MI | MODERATE

LEG DESCRIPTION: Gradual downhill from Rhododendron along HWY 26 on paved shoulder.

EXCH 4. ADDRESS: Near East Sleepy Hollow Dr/HWY 26 Sandy, OR 97055 m.p. 36.5

**GPS:** 45.3777, -122.039235

### **EXCHANGE NOTES**

1.6k

1.2k

Parking: In Brightwood Weigh Station on the right side of HWY 26. Only next runner permitted in exchange zone.

Provisions: No (Food at Mt. Hood Village) Fuel: No (Fuel at Mt. Hood Village)

#### DIRECTIONS FROM EXCH 3 TO EXCH 4

#### Run on right side of road.

0.00 Exchange 3 (Mt. Hood Foods)

- ↑ 1.13 BBQ Restaurant
- ↑ 1.79 Zig Zag Ranger Station
- ↑ 2.90 Signal in Welches
- ↑ 3.34 Wemme sign
- ↑ 4.70 Mt. Hood Village
- ↑ 6.14 Cross over Salmon River
  - 7.18 Exchange 4 (Brightwood Weigh Station)

Scan For Map

ELEVATION GAIN/LOSS: 54/-638ft NET: -584ft