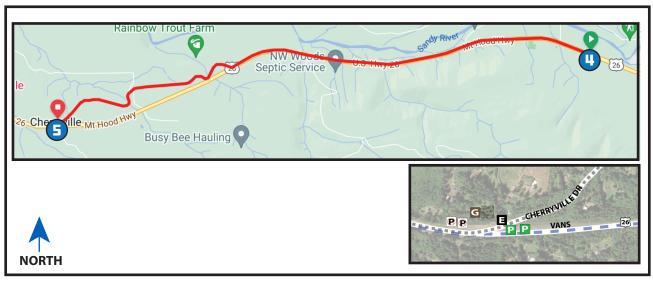

## **DIRECTIONS FROM EXCH 4 TO EXCH 5**

#### Run on right side of road.

0.00 Exchange 4 (Brightwood Weigh Station)

- ↑ 0.29 E. Sleepy Hollow Dr / HWY 26
- ↑ 0.61 Academy and Camps
- ↑ 3.11 Ivy Bear
- ↑ 3.59 E. Sylvan Dr / HWY 26
- → 3.85 **RIGHT** onto E. Cherryville Drive
- ↑ 5.00 Baty Rd. / E. Cherryville Dr 6.05 Exchange 5 (E. Cherryville Dr/HWY 26)