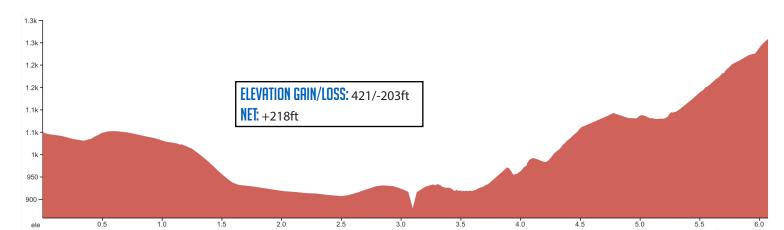

# VAN 1 6.05 MI | VERY HARD

LEG DESCRIPTION: Long leg over very challenging rolling hills along Hwy 26 shoulder.

EXCH 5. ADDRESS: SE Cherryville Drive/HWY 26 Sandy, OR 97055 m.p. 30.6

GPS: 45.366529, -122.155008