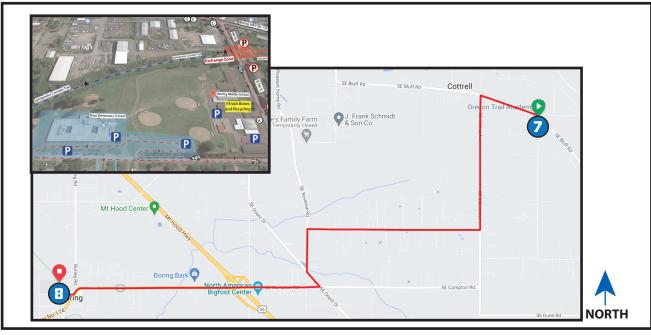

## 6.00 MI | MODERATE

**LEG DESCRIPTION:** Downhill and rolling terrain along country roads and limited paved shoulder.

EXCH 8 ADDRESS: 27801 SE Dee St, Boring, OR 97009

GPS: 45.43217, -122.375395

NOTES: Beware of sharp turns at Bluff Rd/352nd, Orient Drive/Compton Road, and crossing overpass of HWY 26.

## DIRECTIONS FROM EXCH 7 TO EXCH 8

Run on left side of road until turning right on Compton Rd. Run on right side of the road for the remainder of the leg.

0.00 Exchange 7 (Bluff Rd/Proctor Rd/362nd)

- 0.54 **LEFT** onto 352nd
- 1.20 352nd Ave/Calico Rd
- 1.70 **RIGHT** onto Brooks Rd
- ← 3.20 **LEFT** onto Revenue Rd
- ← 3.57 **LEFT** onto Orient Dr
- → 3.72 **RIGHT** onto Compton Rd
- 4.25 Compton Rd/312th Ave (Compton Rd becomes HWY 212)
- ↑ 5.77 HWY 212/SE 282nd Ave
- 5.88 **RIGHT** onto Dee St (previously Keller Rd) 6.00 Exchange 8 (Dee St/Springwater Trail)

## **EXCHANGE NOTES**

Parking: At Boring Middle School and Naas Elementary (on Dee St, adjacent to HWY 212 & Springwater Trail). Proceed as directed by exchange volunteers.

Provisions: Restaurants on HWY 212 Fuel: Yes, on HWY 212