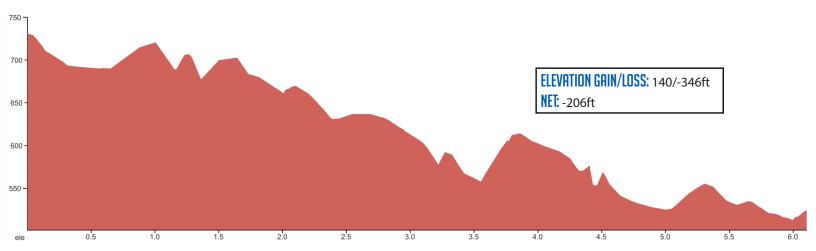

## 6.00 MI | MODERATE

**LEG DESCRIPTION:** Downhill and rolling terrain along country roads and limited paved shoulder.

EXCH 8 ADDRESS: 27801 SE Dee St, Boring, OR 97009

GPS: 45.43217, -122.375395

NOTES: Beware of sharp turns at Bluff Rd/352nd, Orient Drive/Compton Road, and crossing overpass of HWY 26.