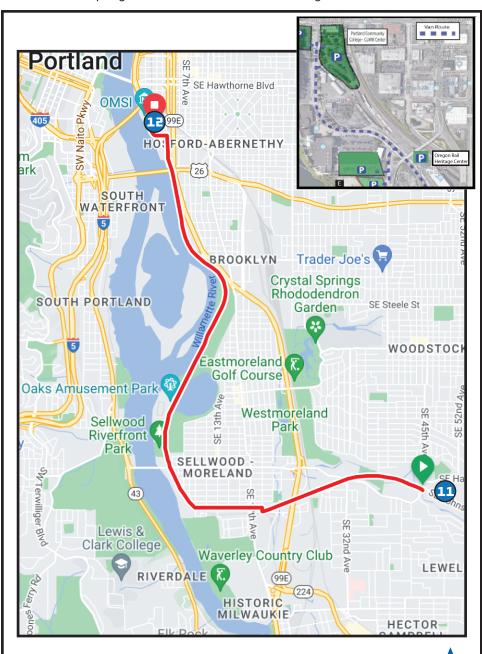

## FIRST TECH MAJOR EXCHANGE VAN 2 & 1 5.85 MI | MODERATE

NAMED AFTER: JASON S.

**LEG DESCRIPTION:** Mostly flat with a few rolling hills, trail and paved city streets.

EXCH 12 ADDRESS:OMSI gravel lot at the end of SE 2nd Place, Portland 97214

**GPS:** 45°30'24.18"N 122°39'51.49"W

**NOTES:** HTC/Springwater Bike Patrol on trail in evening

DIRECTIONS FROM EXCH 11 TO EXCH 12 0.00 Exchange 11 (Springwa

0.00 Exchange 11 (Springwater Trail near SE 45th Ave/ Johnson Creek Blvd)

- → 1.47 Turn **RIGHT** towards SE 19th Ave
- ← 1.51 Turn **LEFT** onto SE Linn St.
- → 2.09 Keep **RIGHT** onto Sellwood Gap
- → 2.98 Slight **RIGHT** to stay on Springwater
- ↑ 5.54 Continue onto SE 4th Ave
- ← 5.70 Turn **LEFT** onto SE Caruthers St
- ↑ 5.76 Continue onto Eastbank Esplanade 5.85 Exchange (OMSI Gravel lot at end of SE 2nd Place)

## DRIVER NOTES - VANS DO NOT FOLLOW COURSE

0.00 Exchange 11 (Springwater Trail near SE 45th Ave/ Johnson Creek Blvd)

- ↑ 0.00 Continue on Johnson Creek Blvd
- → 0.8 Turn **RIGHT** onto SE 32nd Ave/Tacoma Street
- ↑ 1.1 Continue on SE Tacoma Street
- → 1.2 Turn **RIGHT** onto McLoughlin Blvd/99E
- ↑ 4.1 McLoughlin Blvd becomes Grand Ave
- ← 5.0 Turn **LEFT** onto SE Main St
- ↑ 5.2 Turn **LEFT** onto SE Water Ave for parking 5.85 Exchange 12 (OMSI Gravel lot at the end of SE 2nd Place)

## Parking:

- Parking near SE 2nd Ave/Tilikum Bridge
- PCC Climb Center- 1626 SE Waer Ave, Portland OR 97214
- River East Center (1515 SE Water Ave)
- Oregon Rail Heritage Center (1-5pm Friday only),
  2250 SE Water Ave