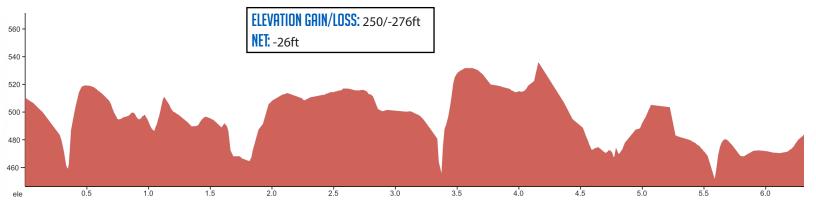

# 6.36 MI | MODERATE

LEG DESCRIPTION: Rolling hills on paved rural country road.

**EXCH 27 ADDRESS:** near 79156 HWY 202 Jewell, OR 97138

GPS: 45.933928, -123.5061

**NOTES:** Cell phone coverage unreliable until after Leg 32.