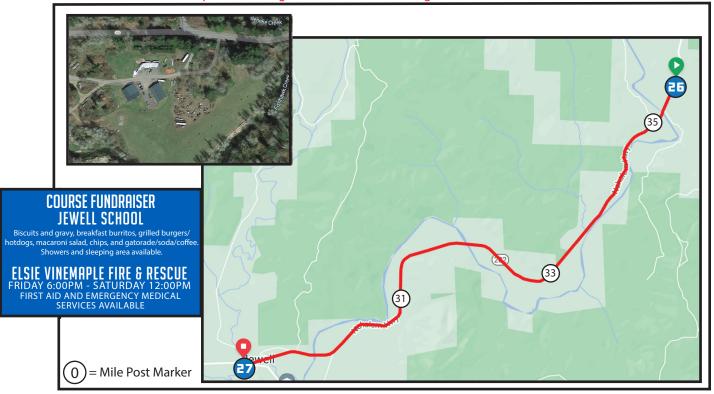

#### DIRECTIONS FROM EXCH 26 TO EXCH 27

0.00 Exchange 26 (HWY 202)

- ↑ 0.60 Northrup Creek Rd
- 3.40 Nehalem River Bridge
- 5.11 Rhodes Rd
- 5.46 Wage Rd
- 6.30 HWY 103
  - 6.36 Exchange 27 (Jewell HWY 202)

## **EXCHANGE NOTES**

Parking: Entrance for van parking is before the exchange as directed by volunteers in field. Upon exiting, left turn only.

Closest fire station located 9.6 miles down Fishhawk Falls Hwy 103. Address: 42644 Loyd Ln, Seaside, OR 97138