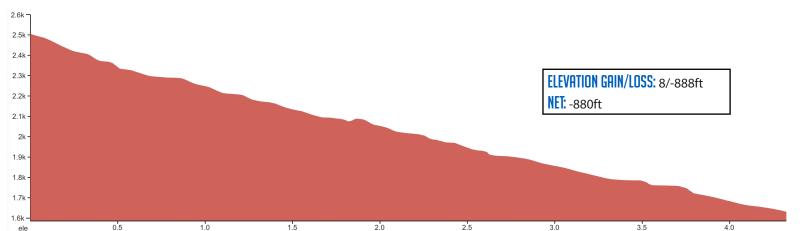

# 4.66 MI | EASY

**LEG DESCRIPTION:** Gradual downhill into Rhododendron along Forest Service Roads and HWY 26 on paved shoulder.

EXCH 3 ADDRESS: Mt. Hood Foods 73265 E HWY 26 Rhododendron, OR 97049

GPS: 45.32878, -121.910106