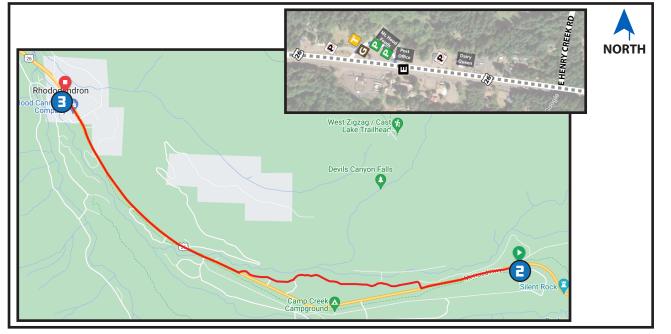

# 4.66 MI | EASY

**LEG DESCRIPTION:** Gradual downhill into Rhododendron along Forest Service Roads and HWY 26 on paved shoulder.

EXCH 3 ADDRESS: Mt. Hood Foods 73265 E HWY 26 Rhododendron, OR 97049

GPS: 45.32878, -121.910106

## DRIVERS NOTES- VANS DO NOT FOLLOW COURSE

- 0.0 Exchange 2 (Kiwanis Camp Rd/Rd39)
- ↑ 0.0 Continue on Hwy 26
  - 4.4 Exchange 3 (Mt. Hood Foods)

## **DIRECTIONS FROM EXCH 2 TO EXCH 3**

Run on right side of road.

- 0.00 Exchange 2 (Kiwanis Camp Rd/ Rd 39)
- ← 0.08 **LEFT** onto Forest Trail
- 1.73 Continue onto Rd 35
- ↑ 1.51 Continue onto Rd 31
- 1 2.26 Stay **STRAIGHT** on Rd 29
- $\rightarrow$  2.69 **RIGHT** on HWY 26
- ↑ 4.12 Tollgate Campground
- 4.39 Entering Rhododendron sign
  4.66 Exchange 3 (Mt. Hood Foods)