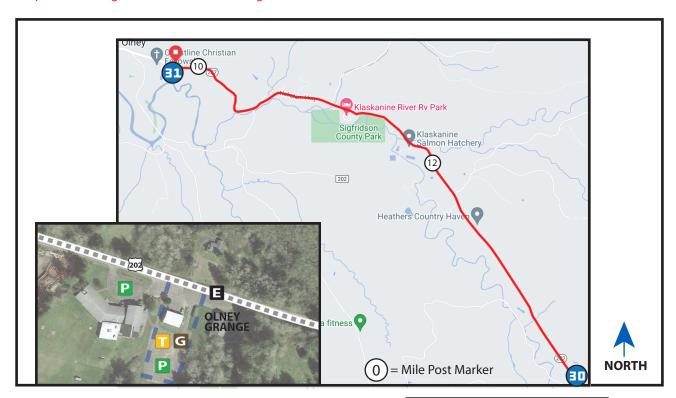

# 3.96 MI | MODERATE

LEG DESCRIPTION: Gradual hills on narrow paved back country road.

EXCH 31 ADDRESS: 89386 HWY 202 Astoria, OR 97103

GPS: 46.097719, -123.749397

**NOTES:** Cell phone coverage unreliable until after Leg 32.

#### **DIRECTIONS FROM EXCH 30 TO EXCH 31**

0.00 Exchange 30 (Astoria - HWY 202)

- 0.85 m.p. 13 sign
- ↑ 1.56 McCoy Lane
- ↑ 2.06 Klaskanine River Bridge and Fish Hatchery (m.p. 12)
- 2.67 Lillenas Rd (m.p. 11.3)
- 3.13 Olney Lane

300

250

200

150

3.96 Exchange 31 (Coastline Christian Fellowship Church)

Scan For Map