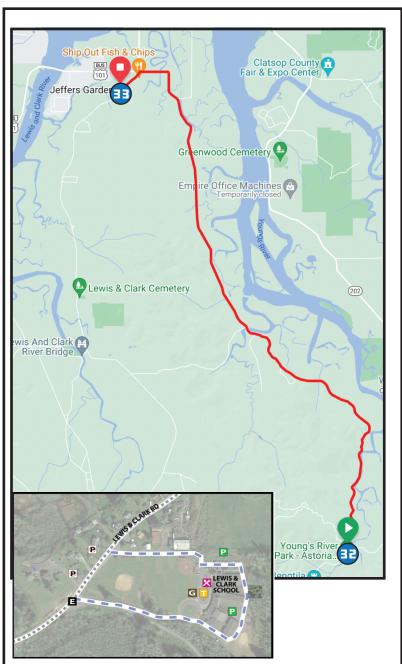

# 7.72 MI | HARD @

NAMED AFTER: WALT G.

**LEG DESCRIPTION:** Rolling hills on narrow country roads. EXCH 33 ADDRESS: 92179 Lewis & Clark Rd Astoria, OR 97103

**NOTES:** 

GPS: 46.147492, -123.846048 ONLY VAN 2 WITH COLORED SIGN IS ALLOWED ON THIS LEG

### **DIRECTIONS FROM EXCH 32 TO EXCH 33**

0.00 Exchange 32 (Youngs River Falls)

3.67 Water Station <a>I</a>

- ↑ 3.67 Tucker Creek Rd
- ↑ 5.12 Binder Slough Rd
- ↑ 6.18 Dow Rd
- ↑ 6.60 Wireless Rd
- ← 7.29 Turn LEFT onto Lewis & Clark Rd

7.72 Exchange 33 (Lewis & Clark School)

Scan For Map

#### **EXCHANGE NOTES**

Parking: At Lewis & Clark School. Please minimize time parking at this exchange as parking is limited.

**Provisions: Course Fundraiser** 

Fuel: No

Closest fire stations located 1.1 miles from exchange 33 on hwy 101. Address: 34571 US-101 Business, Astoria, OR 97103