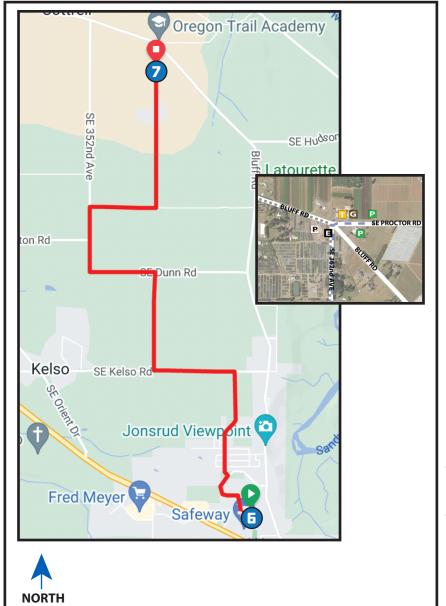

## **DIRECTIONS FROM EXCH 6 TO EXCH 7**

Run on left side of the road for this leg.

- 0.00 Exchange 6 (near Sandy HS Softball Fields)
- ← 0.72 **LEFT** onto Jewelberry Ave
- ← 1.52 **LEFT** onto SE Kelso Rd
- → 2.17 RIGHT onto SE 362nd Ave
- ← 2.90 LEFT onto SE Dunn Rd
- → 3.39 **RIGHT** onto SE 352nd
- ↑ 3.64 SE 352nd/Compton Rd intersection
- → 3.88 **RIGHT** onto Hauglum Rd
- ← 4.38 **LEFT** onto SE 362nd
  - 5.25 Exchange 7 (Bluff Rd/Proctor Rd/362nd)

## DRIVER NOTES - EXITING EXCH 6

Exit north via Bell St. Turn **RIGHT** onto SE Jewelberry Ave.

Van 2-Turn **LEFT** onto Kelso Rd and continue following Leg 7 route.

Van 1- Route to Exchange 12 adjacent to Tilikum Crossing Bridge (nearest address 2201 SE Water Ave, Portland, OR 97214)

## **EXCHANGE NOTES**

Parking: In Oregon Trail Primary Academy lot and adjacent lot.

Academy lot and adjacent lot.

Provisions: No
Fuel: No (nearest fuel - Sandy)

ELEVATION GRIN/LOSS: 176/-292ft
NET: -116ft