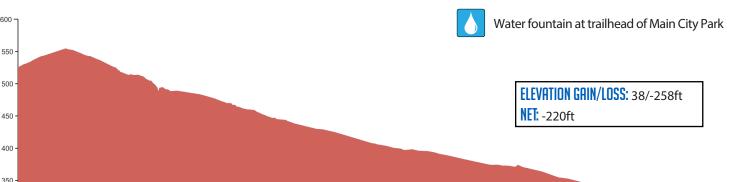

# VAN 2 5.38 MI | MODERATE

LEG DESCRIPTION: Long leg over relatively flat terrain primarily on Springwater Trail. EXCH 9 ADDRESS: (approx.) Main City Park 219 S. Main Ave Gresham, OR 97030 GPS: 45.495413, -122.431662

NOTES: HTC/Springwater Bike Patrol on trail in evening (begins at 7pm). Runner on Springwater Trail for 5.38 miles with nearly no access by vans. Water will not be provided.

Plan ahead and pack your own water if needed.