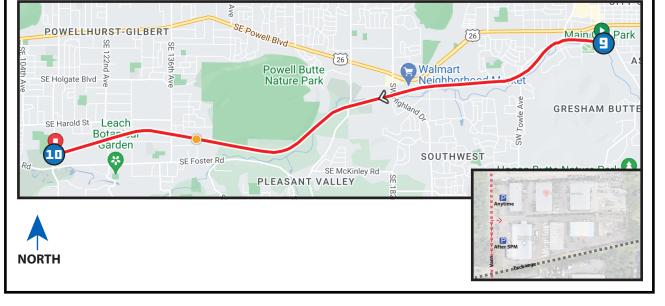

### DIRECTIONS FROM EXCH 9 TO EXCH 10

0.00 Exchange 9 (Main City Park/ Springwater Trail)

- 个 0.31 Cross over 7th St
- ↑ 0.85 Cross bridge over Towle Ave/Eastman Pkwy
- ↑ 1.81 Cross over Pleasant View Dr
- ↑ 2.70 Cross over SE 174th Ave/Jenne Rd
- 个 4.74 Cross over 136th Ave
- ↑ 5.16 Cross over 128th Ave
- ↑ 5.50 Cross over 122nd Ave
  - 6.15 Exchange 10 (Springwater Trail near Shaw's Automotive & 111th Ave)

#### DRIVER NOTES - VANS DO NOT FOLLOW COURSE

0.0 Main City Park

- ← 0.0 Turn **LEFT** onto W Powell Blvd
- ← 2.9 Turn **LEFT** onto SE 174th Ave
- ↑ 3.4 SE 174th becomes SE Jenne Rd
- → 4.3 Turn **RIGHT** onto SE Foster Rd
- → 7.0 Turn **RIGHT** onto SE 111th Ave
- → 7.2 Exchange 10 Springwater Trail near Shaw's Automotive