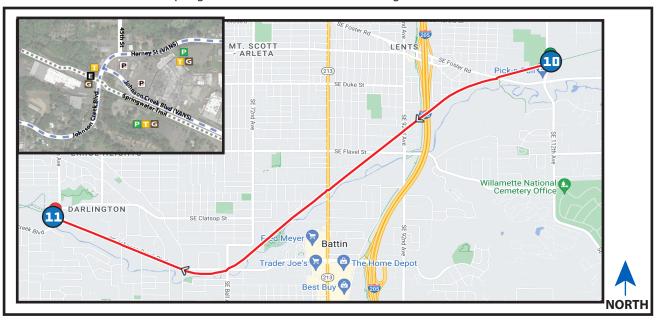

# 3.92 MI | EASY

**LEG DESCRIPTION:** Leg on Springwater Trail with relatively rolling and flat terrain.

EXCH 11 ADDRESS: 4401 SE Johnson Creek Blvd Portland, OR 97222

GPS: 45.461816, -122.617121

**NOTES:** HTC/Springwater Bike Patrol on trail in evening.

#### DIRECTIONS FROM EXCH 10 TO EXCH 11

0.00 Exchange 10 (near Shaw's Automotive & 111th Ave)

- ↑ 0.37 Cross over SE Foster Rd
- ↑ 1.79 Cross over 82nd Ave

260

240

220

200

140 · 120 · 100 -

- ↑ 2.69 Cross over Johnson Creek Blvd/Bell Ave
- ↑ 3.00 Cross over Flavel Dr/Linwood Ave
  - 3.92 Exchange 11 (Springwater Trail near SE 45th Ave/Johnson Creek Blvd)

Scan For Map

#### DRIVER NOTES - VANS DO NOT FOLLOW COURSE

0.00 Exchange 10 (Springwater Trail near Shaw's Automotive)

- → 0.00 Turn RIGHT out of parking onto SE 111th St
- ← 0.30 Turn **LEFT** onto SE Harold St
- ← 1.30 Turn **LEFT** onto SE 92nd Ave
- → 3.10 Turn **RIGHT** SE Johnson Creek Blvd

#### TO UPPER LOT

- → 4.60 Turn RIGHT onto SE Flavel Dr
- ← 5.00 Turn **LEFT** onto SE Harney Dr
- → 5.50 Turn LEFT into Exchange 11 (Springwater Trail near SE 45th Ave/Johnson Creek Blvd)

#### TO LOWER LOT

- ↑ 4.60 CONTINUE on SE Johnson Creek Blvd
- → 5.40 Turn **LEFT** into Exchange 11 (Springwater Trail near SE 45th Ave/Johnson Creek Blvd)

### **EXCHANGE NOTES**

Upper Parking: Precision CastParts lot on SE Harney Drive Lower Parking: Lot south of Springwater Trail/Johnson Creek Blvd Provisions: Restaurants/Convenience Store Fuel: No (nearest fuel SE 82nd Ave near Fred Meyer)