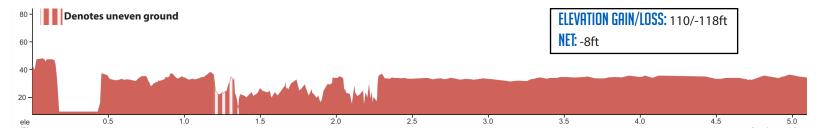

5.21 MI | EASY

EXCH 13 ADDRESS: 3838 NW Front Ave, Portland, OR 97210

GPS: 45.551924, -122.715139

### DIRECTIONS FROM EXCH 12 TO EXCH 13

0.00 Exchange 12 (OMSI Gravel lot at the end of SE 2nd Place)

- → 0.10 Turn **LEFT** onto the Tilikum Crossing
- ← walkway
- ↑ 0.14 Turn **RIGHT** onto the Tilikum Crossing
- ↑ 0.61 Turn **RIGHT** onto SW Bond Ave
- → 0.83 Merge **RIGHT** onto Waterfront Park Trail
- ↑ 1.58 Hawthorn Bridge
- ← 1.81 Morrison Bridge
- → 2.18 Burnside Bridge
- ↑ 2.45 Steel Bridge
- ↑ 2.49 UPRR- railway tracks
- ↑ 2.52 Merge onto SW Naito Parkway from the Water Park Trail
- ↑ 2.88 Broadway Bridge
- ↑ 3.41 Continue on Naito Pkwy as it becomes Front Ave under Fremont Bridge
- ↑ 4.62 NW 26th Ave
  - 5.21 Exchange 13 (Front Ave)