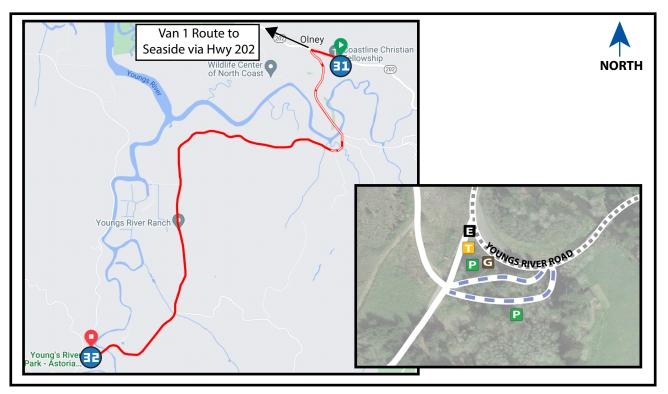

## **DIRECTIONS FROM EXCH 31 TO EXCH 32**

- 0.00 Exchange 31 (Coastline Christian Fellowship Church)
- ← 0.34 Turn LEFT onto Youngs River Rd
- → 1.04 Bridge, (Y in Rd), continue **RIGHT** on Youngs River Rd
- ↑ 1.07 Saddle Mountain Rd
- ↑ 1.61 Red barn
- ↑ 2.58 Jurgensen Rd
  - 4.20 Exchange 32 (Youngs River Falls)

## ONLY VAN 2 WITH COLORED "RACE VEHICLE" SIGN IS ALLOWED TO PROCEED ALONG THE RACE COURSE, VAN 1 MUST TURN ONTO HWY 202 AND PROCEED TO SEASIDE (SEE PAGE 72)