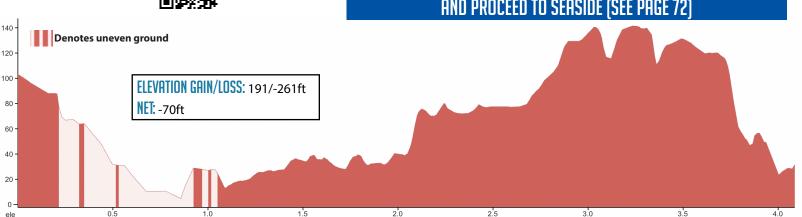

## 4.20 MI | MODERATE

LEG DESCRIPTION: Basically flat terrain on narrow country roads around Young's River. EXCH 32 ADDRESS: 3.86 miles on Youngs River Rd. (from HWY 202) Olney, OR 97103 GPS: 46.069758, -123.787865

## ONLY VAN 2 WITH COLORED "RACE VEHICLE" SIGN IS ALLOWED TO PROCEED ALONG THE RACE COURSE, VAN 1 MUST TURN ONTO HWY 202 AND PROCEED TO SEASIDE (SEE PAGE 72)