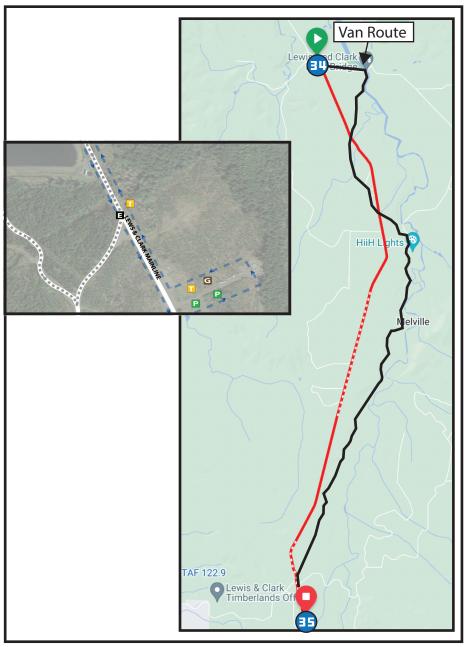

#### DIRECTIONS FROM EXCH 34 TO EXCH 35

- 0.00 Exchange 34 (Lewis & Clark Mainline)
- 0.92 Lewis & Clark Rd
- 1.92 Turn **LEFT** onto Lewis & Clark Rd
- 6.43 Lewis & Clark Mainline
  - 7.07 Exchange 35 (Lewis & Clark Mainline)

#### DRIVER NOTES - VANS DO NOT FOLLOW COURSE

- 0.00 Exchange 34 (Lewis & Clark School)
- 0.00 Head southeast on Fort Clatsop Rd
- 0.67 Slight RIGHT onto Lewis & Clark Rd
- 7.58 Turn **LEFT** onto Lewis & Clark Mainline
  - 8.1 Exchange 35 (Lewis & Clark Mainline)

### **EXCHANGE NOTES**

Parking: Down private road (Lewis & Clark Mainline). NO PARKING ON ROAD SHOULDERS.

Provisions: No

Fuel: No

Closest fire stations located 4.6 miles from exchange 35 (in Seaside).

Seaside Fire Address: 150 S Lincoln St, Seaside, OR 97138