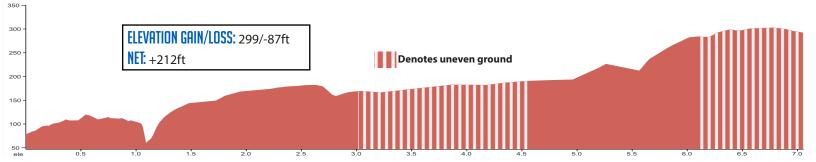

# 7.07 MI HARD @

LEG DESCRIPTION: Gently rolling terrain along a combination of paved and gravel roads.

EXCH 35 ADDRESS: 86645 Lewis & Clark Rd, Astoria, OR 97103

GPS: 46.007615, -123.867294

NOTES: Do not litter or drop water bottles on the Lewis & Clark Mainline Trail!