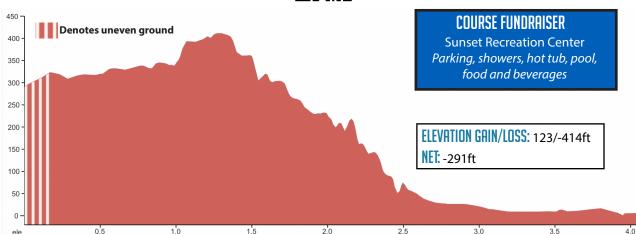

## **FINISH NOTES**

Parking: See page 80 for driving directions and parking maps. Provisions: Food & beverage on the beach and nearby Seaside restaurants

Fuel: Yes

Recycling, ATM, basic first aid within Beach Party. See pages 8 & 9 for more on festivities and entertainment!