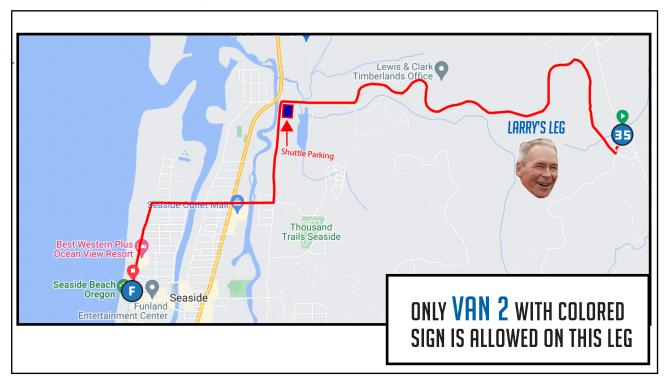

## VAN 2 5.03 MI | MODERATE

LEG DESCRIPTION: First .75 miles on a trail section. Challenging up and steep downhills on winding paved roads to finish on sand near Broadway turnaround. Remember, leg 36 racer shouldhave the bib with the timing chip!!

## DIRECTIONS FROM EXCH 35 TO FINISH

- 0.00 Exchange 35 (Lewis & Clark Mainline)
- ← 0.79 Turn **LEFT** onto Lewis & Clark Rd
- ↑ 2.75 "The Retreat" condos
- ← 3.12 Turn **LEFT** onto Wahanna Rd
- → 3.73 Turn **RIGHT** onto 12th Ave
- 3.97 Wait until crosswalk light, then continue **STRAIGHT** on 12th Ave sidewalk (xing against crosswalk signal may result in DQ)
- ← 4.47 Turn **LEFT** onto Promenade

5.03 FINISH on sand at turnaround!

## DRIVER NOTES - VANS DO NOT FOLLOW COURSE, SEE PG 72 FOR DIRECTIONS