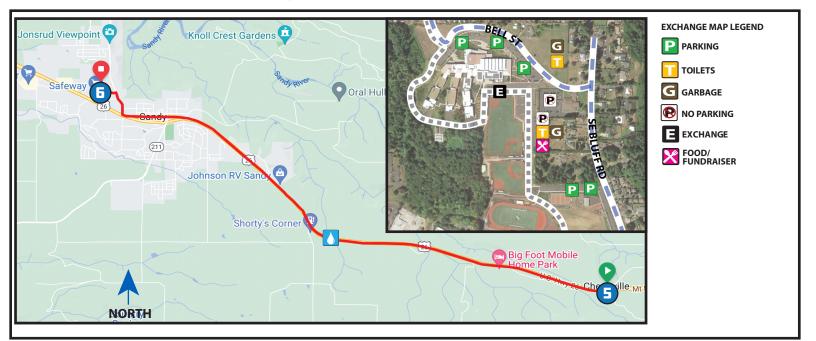

# COUNTRY FINANCIAL MAJOR VAN EXCHANGEVAN 1 827.10 MIHARD

LEG DESCRIPTION: Challenging gains in elevation and gradual downhills along HWY 26 on paved shoulder EXCH 6 ADDRESS: Sandy High School 37400 Bell St, Sandy, OR 97055 GPS: 45.405721, -122.276866

DRIVER NOTES - PARKING VAN 2 Parking: North lot off of Bell St. VAN 1 Parking: South lot off Bluff Rd near tennis courts

DRIVER NOTES - EXITING EXCH 6 Exit north via Bell St Turn **RIGHT** onto SE Jewelberry Ave.

Van 2 - Turn **LEFT** onto Kelso Rd and continue following Leg 7 route. Van 1 - route to Exchange 12 adjacent to Tilikum Crossing Bridge (nearest address: 2201 SE Water Ave, Portland, OR 97214

# **EXCHANGE NOTES**

Provisions: Restaurants/Grocery nearby Fuel: Multiple fuel stations nearby

Water stop at corner of Hwy 26 & SE Veneer Ln operated by Sandy Sportcare

### DIRECTIONS FROM EXCH 5 TO EXCH 6 Run on right side of road.

0.00 Exchange 5 (Cherryville Dr/HWY 26)

- ↑ 1.70 SE McCabe Rd
- ↑ 2.36 SE Paha Loop Dr on left side of road
- ↑ 3.58 Shorty's Corner
- ↑ 4.08 Calamity Jane's
- → 6.35 **RIGHT** onto Bluff Rd/HWY 26 (cross w/ siderun light to west side of Bluff Rd shoulder)
- ← 6.85 **LĚFT** in to Exchange 6, west of Bluff Rd
  - 7.10 Exchange 6 (near Sandy HS softball fields)

# Scan For Map

Look out for the Alaska Airlines QR code sign for your chance to win 100,000 Alaska Airlines miles! Sandy Fire Station located 0.80 miles prior to exchange 6.

HTC Merchandise, Knockaround Sunglasses, and Shokz headphones will be sold at this exchange.