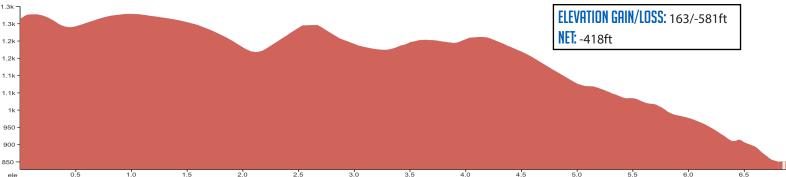

# COUNTRY FINANCIAL MAJOR VAN EXCHANGEVAN 1 827.10 MIHARD

LEG DESCRIPTION: Challenging gains in elevation and gradual downhills along HWY 26 on paved shoulder EXCH 6 ADDRESS: Sandy High School 37400 Bell St, Sandy, OR 97055 GPS: 45.405721, -122.276866

### DIRECTIONS FROM EXCH 5 TO EXCH 6 Run on right side of road.

0.00 Exchange 5 (Cherryville Dr/HWY 26)

- ↑ 1.70 SE McCabe Rd
- ↑ 2.36 SE Paha Loop Dr on left side of road
- ↑ 3.58 Shorty's Corner
- ↑ 4.08 Calamity Jane's
- → 6.35 **RIGHT** onto Bluff Rd/HWY 26 (cross w/ siderun light to west side of Bluff Rd shoulder)
- ← 6.85 **LĚFT** in to Exchange 6, west of Bluff Rd
  - 7.10 Exchange 6 (near Sandy HS softball fields)