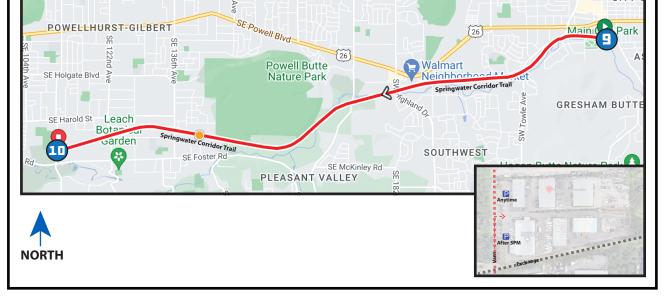

# 6.15 MI | MODERATE

**LEG DESCRIPTION:** Leg entirely along Springwater Trail with relatively rolling and flat terrain.

EXCH 10 ADDRESS: 5936 SE 111th Ave, Portland, OR 97266

GPS: 45.478160, -122.548594

### DIRECTIONS FROM EXCH 9 TO EXCH 10

0.00 Exchange 9 (Main City Park/ Springwater Trail)

- 个 0.31 Cross over 7th St
- ↑ 0.85 Cross bridge over Towle Ave/Eastman Pkwy
- ↑ 1.81 Cross over Pleasant View Dr
- ↑ 2.70 Cross over SE 174th Ave/Jenne Rd
- 个 4.74 Cross over 136th Ave
- ↑ 5.16 Cross over 128th Ave
- ↑ 5.50 Cross over 122nd Ave
  - 6.15 Exchange 10 (Springwater Trail near Shaw's Automotive & 111th Ave)

#### DRIVER NOTES - VANS DO NOT FOLLOW COURSE

0.0 Main City Park

- ← 0.0 Turn **LEFT** onto W Powell Blvd
- ← 2.9 Turn **LEFT** onto SE 174th Ave
- ↑ 3.4 SE 174th becomes SE Jenne Rd
- → 4.3 Turn **RIGHT** onto SE Foster Rd
- → 7.0 Turn **RIGHT** onto SE 111th Ave
- → 7.2 Exchange 10 Springwater Trail near Shaw's Automotive

#### **EXCHANGE NOTES**

Provisions: Restaurants on Foster Rd Fuel: Yes, on Foster Rd

ELEVATION GAIN/LOSS: 30/-129ft

NET: -162ft