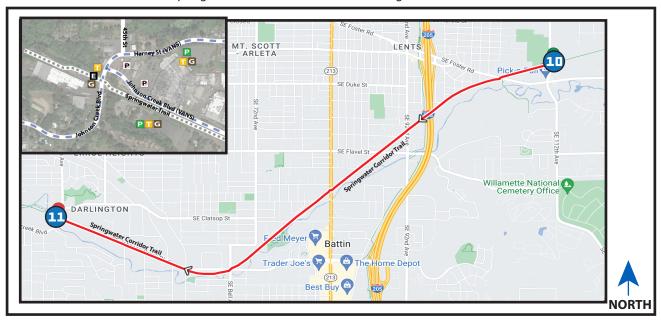

# 3.92 MI | EASY

**LEG DESCRIPTION:** Leg on Springwater Trail with relatively rolling and flat terrain.

EXCH 11 ADDRESS: 4401 SE Johnson Creek Blvd Portland, OR 97222

GPS: 45.461816, -122.617121

**NOTES:** HTC/Springwater Bike Patrol on trail in evening.

### DIRECTIONS FROM EXCH 10 TO EXCH 11

0.00 Exchange 10 (near Shaw's Automotive & 111th Ave)

- ↑ 0.37 Cross over SE Foster Rd
- ↑ 1.79 Cross over 82nd Ave

260

240

220

200

140 · 120 · 100 -

- ↑ 2.69 Cross over Johnson Creek Blvd/Bell Ave
- ↑ 3.00 Cross over Flavel Dr/Linwood Ave
  - 3.92 Exchange 11 (Springwater Trail near SE 45th Ave/Johnson Creek Blvd)

Scan For Map

### DRIVER NOTES - VANS DO NOT FOLLOW COURSE

0.00 Exchange 10 (Springwater Trail near Shaw's Automotive)

- → 0.00 Turn RIGHT out of parking onto SE 111th St
- ← 0.30 Turn **LEFT** onto SE Harold St
- ← 1.30 Turn **LEFT** onto SE 92nd Ave
- → 3.10 Turn **RIGHT** SE Johnson Creek Blvd

#### TO UPPER LOT

- → 4.60 Turn RIGHT onto SE Flavel Dr
- ← 5.00 Turn **LEFT** onto SE Harney Dr
- → 5.50 Turn LEFT into Exchange 11 (Springwater Trail near SE 45th Ave/Johnson Creek Blvd)

### TO LOWER LOT

- ↑ 4.60 CONTINUE on SE Johnson Creek Blvd
- → 5.40 Turn LEFT into Exchange 11 (Springwater Trail near SE 45th Ave/Johnson Creek Blvd)

### **EXCHANGE NOTES**

Upper Parking: Precision CastParts lot on SE Harney Drive Lower Parking: Lot south of Springwater Trail/Johnson Creek Blvd Provisions: Restaurants/Convenience Store Fuel: No (nearest fuel SE 82nd Ave near Fred Meyer)