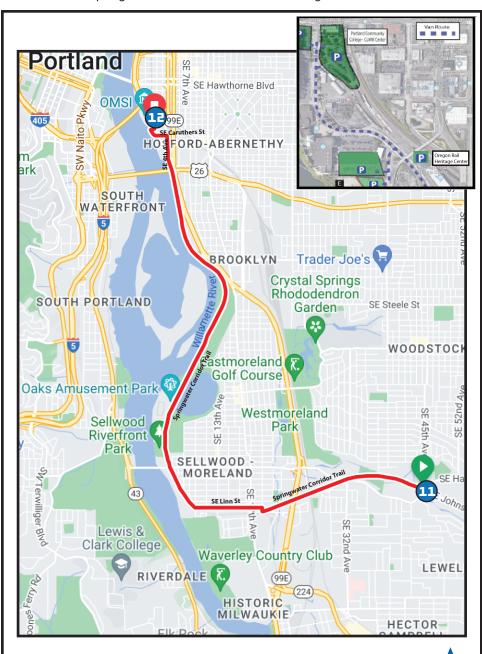

# **DIRECTIONS FROM EXCH 11 TO EXCH 12**

0.00 Exchange 11 (Springwater Trail near SE 45th Ave/ Johnson Creek Blvd)

- → 1.47 Turn **RIGHT** towards SE 19th Ave
- ← 1.51 Turn **LEFT** onto SE Linn St.
- → 2.09 Keep **RIGHT** onto Sellwood Gap
- → 2.98 Slight **RIGHT** to stay on Springwater
- ↑ 5.54 Continue onto SE 4th Ave
- ← 5.70 Turn **LEFT** onto SE Caruthers St
- ↑ 5.76 Continue onto Eastbank Esplanade 5.85 Exchange (OMSI Gravel lot at end of SE 2nd Place)

### DRIVER NOTES - VANS DO NOT FOLLOW COURSE

0.00 Exchange 11 (Springwater Trail near SE 45th Ave/ Johnson Creek Blvd)

- ↑ 0.00 Continue on Johnson Creek Blvd
- → 0.8 Turn **RIGHT** onto SE 32nd Ave/Tacoma Street
- ↑ 1.1 Continue on SE Tacoma Street
- → 1.2 Turn **RIGHT** onto McLoughlin Blvd/99E
- ↑ 4.1 McLoughlin Blvd becomes Grand Ave
- ← 5.0 Turn **LEFT** onto SE Main St
- ↑ 5.2 Turn **LEFT** onto SE Water Ave for parking 5.85 Exchange 12 (OMSI Gravel lot at the end of SE 2nd Place)

## Parking:

- Parking near SE 2nd Ave/Tilikum Bridge
- PCC Climb Center- 1626 SE Waer Ave, Portland OR 97214
- River East Center (1515 SE Water Ave)
- Oregon Rail Heritage Center (1-5pm Friday only),
  2250 SE Water Ave