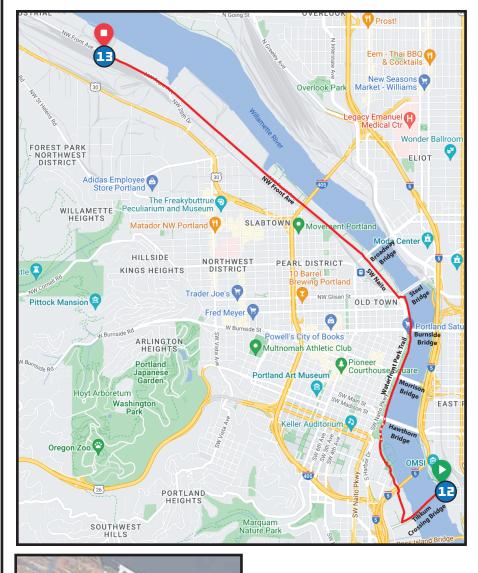

5.21 MI | EASY

LEG DESCRIPTION: Slight incline over the Tilikum Crossing followed by flat terrain alongside the Willamette River, Portland Waterfront and paved city street.

EXCH 13 ADDRESS: 3838 NW Front Ave, Portland, OR 97210

## DIRECTIONS FROM EXCH 12 TO EXCH 13

0.00 Exchange 12 (OMSI Gravel lot at the end of SE 2nd Place)

- → 0.10 Turn **LEFT** onto the Tilikum Crossing
- ← walkway
- ↑ 0.14 Turn **RIGHT** onto the Tilikum Crossing
- ↑ 0.61 Turn **RIGHT** onto SW Bond Ave
- → 0.83 Merge **RIGHT** onto Waterfront Park Trail
- ↑ 1.58 Hawthorn Bridge
- ← 1.81 Morrison Bridge
- → 2.18 Burnside Bridge
- ↑ 2.45 Steel Bridge
- ↑ 2.49 UPRR- railway tracks
- ↑ 2.52 Merge onto SW Naito Parkway from the Water Park Trail
- ↑ 2.88 Broadway Bridge
- ↑ 3.41 Continue on Naito Pkwy as it becomes Front Ave under Fremont Bridge
- ↑ 4.62 NW 26th Ave
  - 5.21 Exchange 13 (Front Ave)