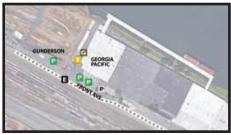

5.21 MI | EASY

LEG DESCRIPTION: Slight incline over the Tilikum Crossing followed by flat terrain alongside the Willamette River, Portland Waterfront and paved city street.

EXCH 13 ADDRESS: 3838 NW Front Ave, Portland, OR 97210

### **EXCHANGE NOTES**

Parking: West side of exchange lot just before exchange zone Fuel: no (nearest fuel 3mi South on NW 23rd/Burnside