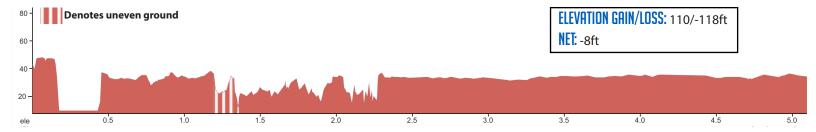

5.21 MI | EASY

LEG DESCRIPTION: Slight incline over the Tilikum Crossing followed by flat terrain alongside the Willamette River, Portland Waterfront and paved city street.

EXCH 13 ADDRESS: 3838 NW Front Ave, Portland, OR 97210