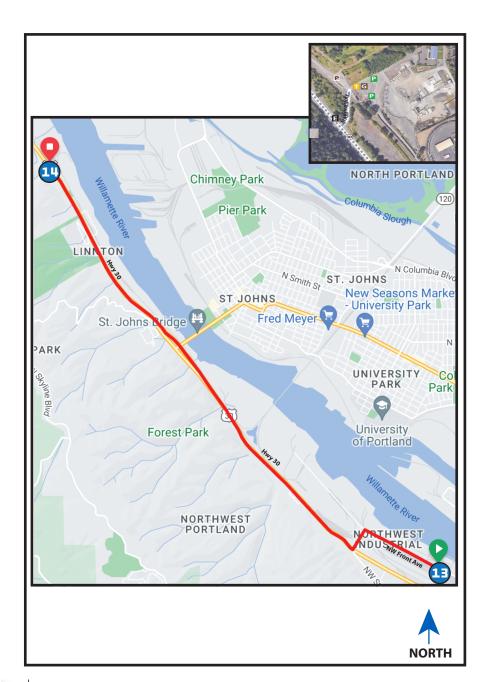

## 6.04 MI | MODERATE

LEG DESCRIPTION: Basically flat terrain along Front Ave / St. Helen Rd / HWY 30 on paved shoulder and sideruns.

**EXCH 14 ADDRESS:** 11500 NW St. Helens and Marina Way Portland, OR 97231 (m.p. 9.3, at Knife River Corp.)

## DIRECTIONS FROM EXCH 13 TO EXCH 14 Run/walk on right side of the road.

- 0.00 Exchange 13 (Front Ave Georgia Pacific)
- ← 0.68 Turn **LEFT** onto Kittridge
- → 1.17 Turn RIGHT onto HWY 30
- ↑ 3.74 St Johns Bridge
- ↑ 4.14 Germantown Road
- ↑ 5.19 Lighthouse Bar and Restaurant 6.04 Exchange 14 (Marina Way/HWY 30)

## **EXCHANGE NOTES**

Parking: To the right, off HWY 30 near Marina Way in large Knife River fenced lot.

Only next racer allowed up hill to HWY 30 for safety reasons.

HTC traffic on Marina way is restricted to the designated parking area. No HTC traffic allowed past parking area.