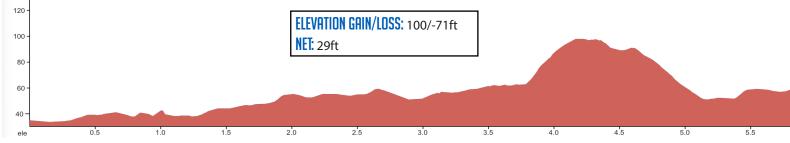

## 6.04 MI | MODERATE

LEG DESCRIPTION: Basically flat terrain along Front Ave / St. Helen Rd / HWY 30 on paved shoulder and sideruns.

**EXCH 14 ADDRESS:** 11500 NW St. Helens and Marina Way Portland, OR 97231 (m.p. 9.3, at Knife River Corp.)