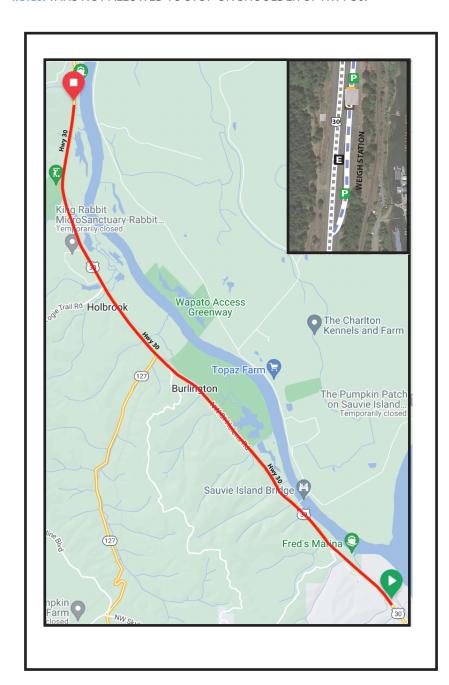

## 7.25 MI | HARD

**LEG DESCRIPTION:** Gently rolling terrain on paved shoulder along HWY 30.

**EXCH 15 ADDRESS:** Rocky Point Weigh Station Scappoose, OR (m.p. 16.5)

GPS: 45.69497, -122.871008

NOTES: VANS NOT ALLOWED TO STOP ON SHOULDER OF HWY 30.

## DIRECTIONS FROM EXCH 14 TO EXCH 15

Run/walk on right side of the road.

- 0.00 Exchange 14 (Marina Way/HWY 30)
- N 1.55 Wapato/Sauvie Island Bridge
- ↑ 3.34 Burlington Tavern
- ↑ 3.93 Cornelius Pass Rd
- ↑ 4.92 Logie Trail
- ↑ 6.16 Wildwood Golf Course
  - 7.25 Exchange 15 (Rocky Point Weigh Station)

## **EXCHANGE NOTES**

Parking: At Rocky Point Weigh Station off to the right of HWY 30. Parallel parking on the left, nose-in angle parking on the right. Follow volunteer instructions.

Provisions: No

Fuel: No (nearest fuel - Linnton, Leg 14)