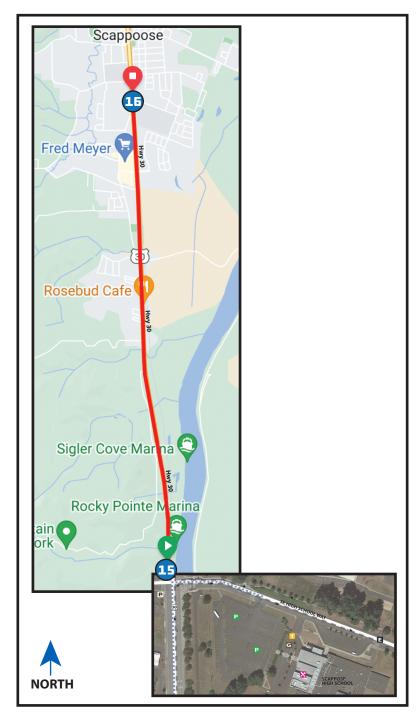

120 -

100

80

0.5

1.0

1.5

LEG DESCRIPTION: Gently rolling terrain on paved shoulder along HWY 30. EXCH 16 ADDRESS: Scappoose High School 33700 SE High School Way, Scappoose, OR 97056 GPS: 45.749198, -122.874359 NOTES: VANS NOT ALLOWED TO STOP ON SHOULDER OF HWY 30.

## DIRECTIONS FROM EXCH 15 TO EXCH 16

Run/walk on right side of the road.

0.00 Exchange 15 (Rocky Point Weigh Station)

- ↑ 0.84 Rocky Point Rd
- ↑ 2.51 Bonneville Dr/Johns Landing Rd
- → 3.79 Turn **RIGHT** onto SE High School Way 3.92 Exchange 16 (Scappoose High School)

## **EXCHANGE NOTES**

Parking: At Scappose High School parking lot on right. Provisions: Restaurants Fuel: Yes