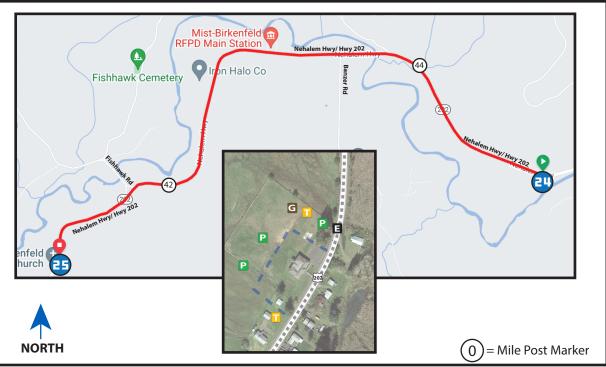

## 3.80 MI | EASY

LEG DESCRIPTION: Gently rolling terrain (last 2 miles) on paved country roads. EXCH 25 ADDRESS: 11249 HWY 202 Birkenfeld, OR 97016 m.p. 41.29 GPS: 45.995729, -123.334103 NOTES: Cell phone coverage unreliable until after Leg 32.

## **DIRECTIONS FROM EXCH 24 TO EXCH 25**

- 0.00 Exchange 24 (Mist HWY 202)
- ↑ 1.19 Nehalem River Bridge
- ↑ 1.76 Mist/Birkenfield Fire Station
- ↑ 3.10 Fishhawk Rd
  - 3.80 Exchange 25 (Birkenfield Community Church)

## **EXCHANGE NOTES**

Parking: In Birkenfield Chuch lot on on right side of the road. Exchange is on left. During high congestion, Exchange 25 parking is limited to **VAN 1 ONLY.** 

Fuel: No (nearest fuel - 17 miles north on HWY 30)

Closest fire station located 2.0 miles prior to exchange 25. Mist-Birkenfeld Fire Station Address: 12525 OR-202, Clatskanie, OR 97016

Highly encouraged to wear high visibility clothing (no dark colors), and for nonparticipating teammates outside van to wear a reflective vest & LED flasher (6pm-9am).