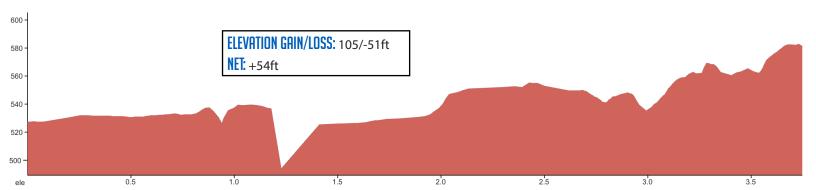

## 3.80 MI | EASY

LEG DESCRIPTION: Gently rolling terrain (last 2 miles) on paved country roads. EXCH 25 ADDRESS: 11249 HWY 202 Birkenfeld, OR 97016 m.p. 41.29 GPS: 45.995729, -123.334103 NOTES: Cell phone coverage unreliable until after Leg 32.