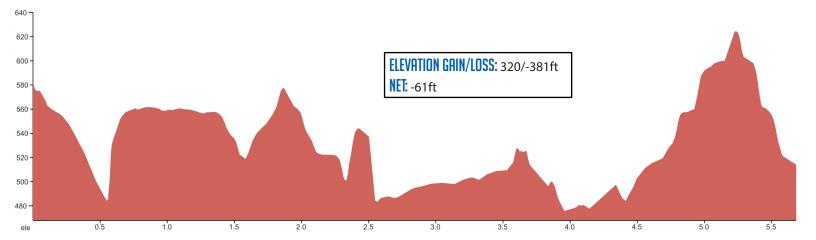

## 5.65 MI | HARD

**LEG DESCRIPTION:** Beginning with gently rolling hills, long uphill toward the end, finishing downhill for half mile on paved roads.

EXCH 26 ADDRESS: 5.65 miles on HWY 202, Clatskanie, OR 97016