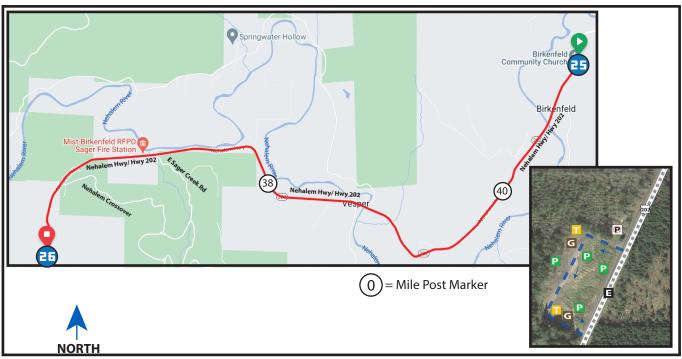

## DIRECTIONS FROM EXCH 25 TO EXCH 26

0.00 Exchange 25 (Birkenfield Community Church)

- ↑ 0.48 Nehalem River Bridge
- ↑ 1.98 Welcome to Clatsop City sign
- ↑ 2.48 Nehalem River Bridge
- 个 2.58 Jones Rd
- ↑ 3.57 Cahill Rd
  - 5.65 Exchange 26 (HWY 202)

## **EXCHANGE NOTES**

Parking: One-Way lot in cleared field on hill on right side of HWY 202. Entrance is prior to Exchange. During high congestion, Exchange 26 parking is limited to **VAN 1 ONLY.** 

Upon exiting, right turn only. No parking on highway shoulder.

Provisions: No Fuel: No

Closest fire station located 2.0 miles prior to exchange 25. Mist-Birkenfeld Fire Station Address: 12525 OR-202, Clatskanie, OR 97016