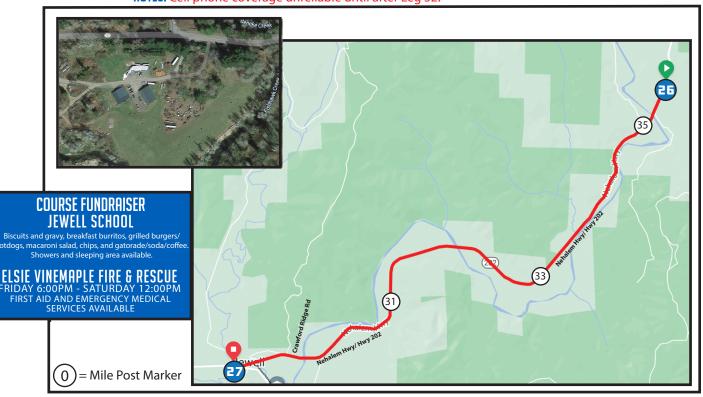

## 6.36 MI | MODERATE

LEG DESCRIPTION: Rolling hills on paved rural country road. EXCH 27 ADDRESS: near 79156 HWY 202 Jewell, OR 97138 GPS: 45.933928, -123.5061 NOTES: Cell phone coverage unreliable until after Leg 32.

## **DIRECTIONS FROM EXCH 26 TO EXCH 27**

0.00 Exchange 26 (HWY 202)

- ↑ 0.60 Northrup Creek Rd
- ↑ 3.40 Nehalem River Bridge
- ↑ 5.11 Rhodes Rd
- ↑ 5.46 Wage Rd
- 个 6.30 HWY 103
  - 6.36 Exchange 27 (Jewell HWY 202)

## **EXCHANGE NOTES CONTINUED**

Provisions: Course Fundraisers Fuel: No

## **EXCHANGE NOTES**

Parking: Entrance for van parking is before the exchange as directed by volunteers in field. Upon exiting, left turn only.

Closest fire station located 9.6 miles down Fishhawk Falls Hwy 103. Address: 42644 Loyd Ln, Seaside, OR 97138