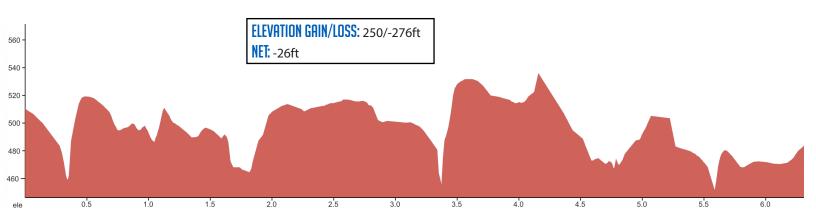

## 6.36 MI | MODERATE

LEG DESCRIPTION: Rolling hills on paved rural country road. EXCH 27 ADDRESS: near 79156 HWY 202 Jewell, OR 97138 GPS: 45.933928, -123.5061 NOTES: Cell phone coverage unreliable until after Leg 32.