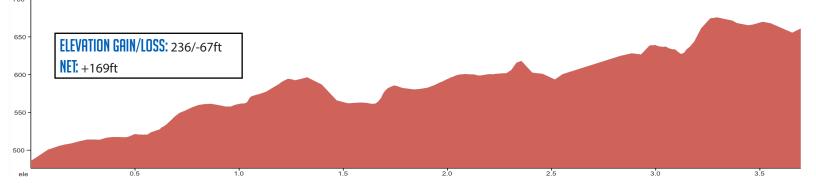

LEG DESCRIPTION: Gradual uphill on paved road. Narrow HWY with limited shoulder.

EXCH 28 ADDRESS: near Lee Wooden County Park Jewell, OR m.p. 25.3

GPS: 45.954195, -123.573884

**NOTES:** Cell phone coverage unreliable until after Leg 32. Route passes by Elk Preserve.