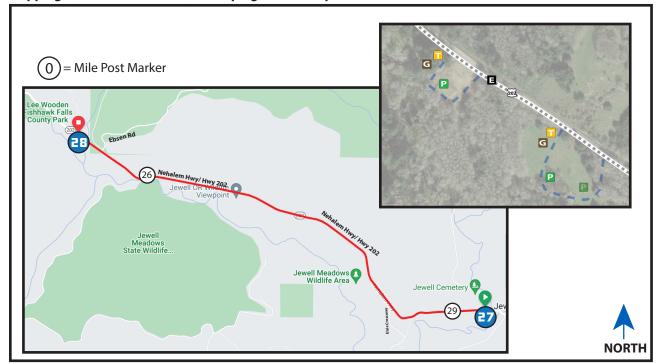

LEG DESCRIPTION: Gradual uphill on paved road. Narrow HWY with limited shoulder.

EXCH 28 ADDRESS: near Lee Wooden County Park Jewell, OR m.p. 25.3

GPS: 45.954195, -123.573884

**NOTES:** Cell phone coverage unreliable until after Leg 32. Route passes by Elk Preserve.

## DIRECTIONS FROM EXCH 27 TO EXCH 28

0.00 Exchange 27 (Jewell - HWY 202)

- ↑ 0.82 County Maintenance Yard on left
- ↑ 2.35 Elk Viewpoint on left
  - 3.83 Exchange 28 (HWY 202 m.p. 25.3)

## **EXCHANGE NOTES**

Parking: In large field along left side of the road. Very narrow...be careful! During high congestion, Exchange 28 parking is limited to **VAN 1 ONLY.** 

Provisions: No Fuel: No

Closest fire station located 9.6 miles down Fishhawk Falls Hwy 103, south of exchange 27. Address: 42644 Loyd Ln, Seaside, OR 97138