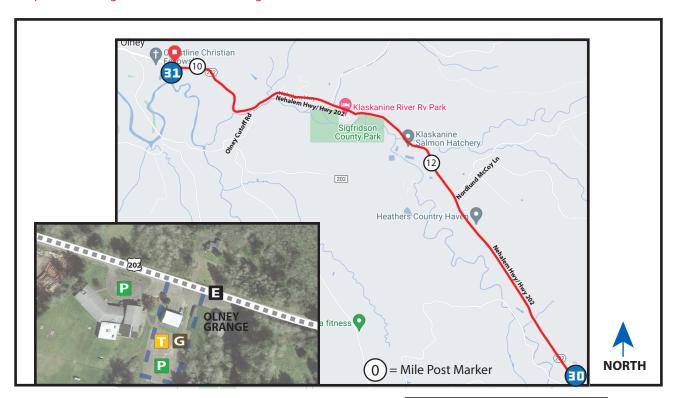

### **DIRECTIONS FROM EXCH 30 TO EXCH 31**

0.00 Exchange 30 (Astoria - HWY 202)

- 0.85 m.p. 13 sign
- ↑ 1.56 McCoy Lane
- ↑ 2.06 Klaskanine River Bridge and Fish Hatchery (m.p. 12)
- 2.67 Lillenas Rd (m.p. 11.3)
- 3.13 Olney Lane

300

250

200

150

3.96 Exchange 31 (Coastline Christian Fellowship Church)

Astoria High School Basketball Breakfast, hot dogs, hamburgers, BLTs, cookie, cinnamon rolls, Gatorade, coffee, soft drinks

**COURSE FUNDRAISER** 

#### **EXCHANGE NOTES**

Parking: In Olney Grange lot on the left and church parking lot on the right.

**Provisions: None** 

Fuel: Yes at Olney Store, 9.5 mile marker at Hwy 202/Youngs River Road Closest fire stations located 5.5 miles northwest of exchange 32. Lewis & Clark Fire Address: 90216 Logan Rd, Astoria, OR 97103