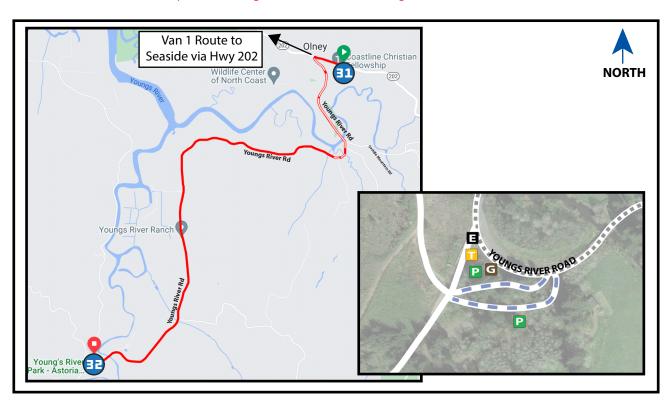

## 4.20 MI | MODERATE

**LEG DESCRIPTION:** Basically flat terrain on narrow country roads around Young's River. **EXCH 32 ADDRESS:** 3.86 miles on Youngs River Rd. (from HWY 202) Olney, OR 97103 **GPS:** 46.069758, -123.787865

## DIRECTIONS FROM EXCH 31 TO EXCH 32

0.00 Exchange 31 (Coastline Christian Fellowship Church)

- ← 0.34 Turn **LEFT** onto Youngs River Rd
- → 1.04 Bridge, (Y in Rd), continue **RIGHT** on Youngs River Rd
- ↑ 1.07 Saddle Mountain Rd
- ↑ 1.61 Red barn
- 个 2.58 Jurgensen Rd
  - 4.20 Exchange 32 (Youngs River Falls)

## **EXCHANGE NOTES**

Parking: VERY LIMITED, follow volunteer instructions. NO PARKING ON ROAD SHOULDER. Expect heavy traffic delays due to limited parking.

Provisions: No

Fuel: No (nearest fuel - 11 miles north in Astoria)

Closest fire stations located 5.5 miles northwest of exchanege 32. Lewis & Clark Fire Address: 90216 Logan Rd, Astoria, OR 97103

Scan For Map

ONLY VAN 2 WITH COLORED "RACE VEHICLE" SIGN IS ALLOWED TO PROCEED ALONG THE RACE COURSE, VAN 1 MUST TURN ONTO HWY 202 AND PROCEED TO SEASIDE (SEE PAGE 72)