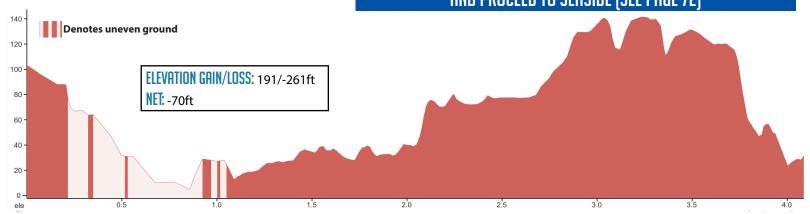

## 4.20 MI | MODERATE

**LEG DESCRIPTION:** Basically flat terrain on narrow country roads around Young's River. **EXCH 32 ADDRESS:** 3.86 miles on Youngs River Rd. (from HWY 202) Olney, OR 97103 **GPS:** 46.069758, -123.787865