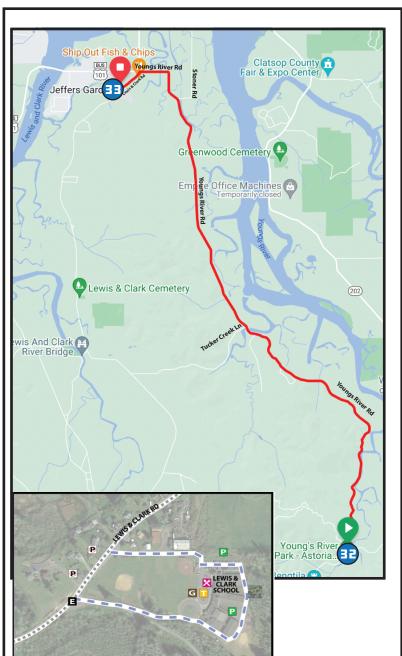

# 7.72 MI | HARD @

NAMED AFTER: WALT G.

**LEG DESCRIPTION:** Rolling hills on narrow country roads.

EXCH 33 ADDRESS: 92179 Lewis & Clark Rd Astoria, OR 97103

**NOTES:** 

GPS: 46.147492, -123.846048 ONLY VAN 2 WITH COLORED SIGN IS ALLOWED ON THIS LEG

# **DIRECTIONS FROM EXCH 32 TO EXCH 33**

0.00 Exchange 32 (Youngs River Falls)

3.67 Water Station <a>I</a>

↑ 3.67 Tucker Creek Rd

↑ 5.12 Binder Slough Rd

↑ 6.18 Dow Rd

↑ 6.60 Wireless Rd

← 7.29 Turn LEFT onto Lewis & Clark Rd

7.72 Exchange 33 (Lewis & Clark School)

### **EXCHANGE NOTES**

Parking: At Lewis & Clark School. Please minimize time parking at this exchange as parking is limited.

**Provisions: Course Fundraiser** 

Fuel: No

Closest fire stations located 1.1 miles from exchange 33 on hwy 101. Address: 34571 US-101 Business, Astoria, OR 97103