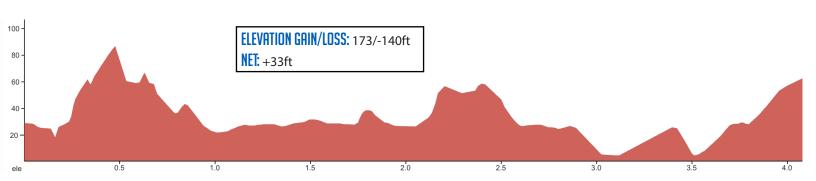

## 4.12 MI EASY 🖾 🗭

LEG DESCRIPTION: Very short leg in length with gently rolling hills along paved country roads. EXCH 34 ADDRESS: 90886 Fort Clatsop Rd, Astoria, OR 97103 GPS: 46.104487, -123.866126 NOTES: