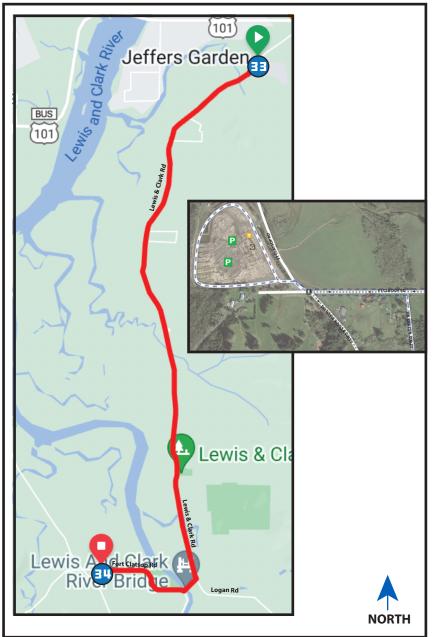

## 4.12 MI EASY 🖾 🗭

LEG DESCRIPTION: Very short leg in length with gently rolling hills along paved country roads. EXCH 34 ADDRESS: 90886 Fort Clatsop Rd, Astoria, OR 97103 GPS: 46.104487, -123.866126 NOTES:

#### **DIRECTIONS FROM EXCH 33 TO EXCH 34**

0.00 Exchange 33 (Lewis & Clark School)

- ↑ 0.61 Lynstad Heights
- ↑ 1.82 Mudd Ln
- ↑ 2.43 Kee Ln/Reith Ln
- ↑ 2.66 Lewis & Clark Cemetery
- → 3.32 Turn **RIGHT** onto Lewis & Clark Rd
- $\rightarrow$  3.43 Turn **RIGHT** onto Fort Clatsop Rd
- ← 4.08 Turn LEFT at Loukas Lane
  - 4.12 Exchange 34 (Lewis & Clark Mainline)

### EXCHANGE NOTES

Parking: In log scale in station near corner of Fort Clatsop Rd / Lewis & Clark Mainline.

Closest fire stations located 1.6 miles east of exchange 34. Lewis & Clark Fire Address: 90216 Logan Rd Astoria, OR 97103