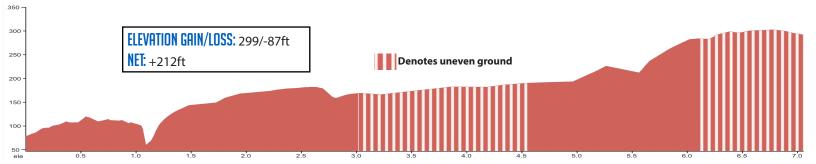

# 7.07 MI HARD @

LEG DESCRIPTION: Gently rolling terrain along a combination of paved and gravel roads.

EXCH 35 ADDRESS: 86645 Lewis & Clark Rd, Astoria, OR 97103

GPS: 46.007615, -123.867294

NOTES: Do not litter or drop water bottles on the Lewis & Clark Mainline Trail!