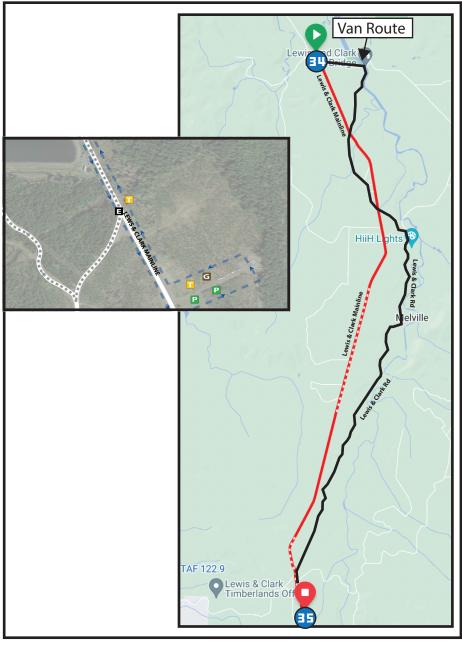

#### DIRECTIONS FROM EXCH 34 TO EXCH 35

- 0.00 Exchange 34 (Lewis & Clark Mainline)
- 0.92 Lewis & Clark Rd
- 1.92 Turn **LEFT** onto Lewis & Clark Rd
- 6.43 Lewis & Clark Mainline
  - 7.07 Exchange 35 (Lewis & Clark Mainline)

#### DRIVER NOTES - VANS DO NOT FOLLOW COURSE

- 0.00 Exchange 34 (Lewis & Clark School)
- 0.00 Head southeast on Fort Clatsop Rd
- 0.67 Slight RIGHT onto Lewis & Clark Rd
- 7.58 Turn **LEFT** onto Lewis & Clark Mainline
  - 8.1 Exchange 35 (Lewis & Clark Mainline)

### **EXCHANGE NOTES**

Parking: Down private road (Lewis & Clark Mainline). NO PARKING ON ROAD SHOULDERS.

Provisions: No

Fuel: No

Closest fire stations located 4.6 miles from exchange 35 (in Seaside).

Seaside Fire Address: 150 S Lincoln St, Seaside, OR 97138