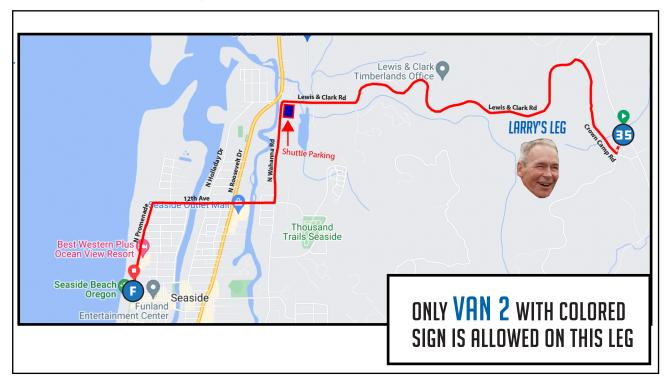

## VAN 2 5.03 MI | MODERATE

LEG DESCRIPTION: First .75 miles on a trail section. Challenging up and steep downhills on winding paved roads to finish on sand near Broadway turnaround. Remember, leg 36 racer shouldhave the bib with the timing chip!!

## DIRECTIONS FROM EXCH 35 TO FINISH

- 0.00 Exchange 35 (Lewis & Clark Mainline)
- ← 0.79 Turn **LEFT** onto Lewis & Clark Rd
- ↑ 2.75 "The Retreat" condos
- 3.12 Turn **LEFT** onto Wahanna Rd
- → 3.73 Turn **RIGHT** onto 12th Ave
- 3.97 Wait until crosswalk light, then continue **STRAIGHT** on 12th Ave sidewalk (xing against crosswalk signal may result in DQ)
- ← 4.47 Turn **LEFT** onto Promenade

5.03 FINISH on sand at turnaround!

DRIVER NOTES - VANS DO NOT FOLLOW COURSE, See PG 72 FOR DIRECTIONS