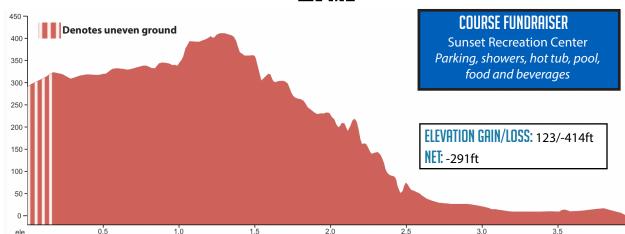

## VAN 2 5.03 MI | MODERATE

LEG DESCRIPTION: First .75 miles on a trail section. Challenging up and steep downhills on winding paved roads to finish on sand near Broadway turnaround. Remember, leg 36 racer shouldhave the bib with the timing chip!!