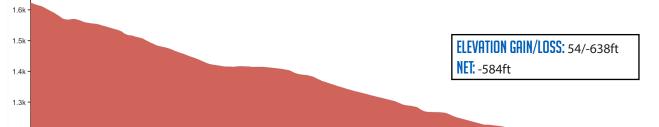

# 7.18 MI | MODERATE

LEG DESCRIPTION: Gradual downhill from Rhododendron along HWY 26 on paved shoulder.

EXCH 4. ADDRESS: Near East Sleepy Hollow Dr/HWY 26 Sandy, OR 97055 m.p. 36.5

**GPS:** 45.3777, -122.039235