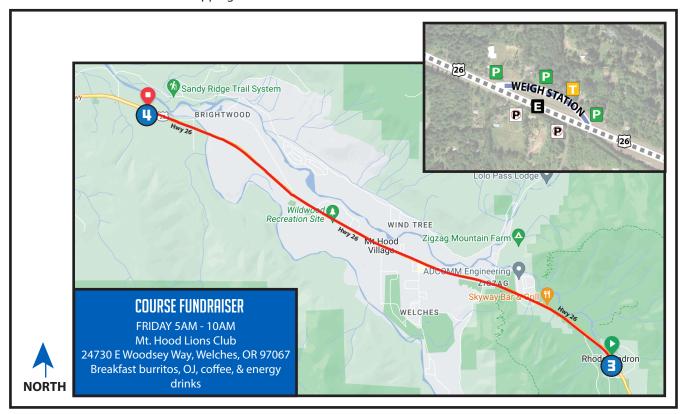

# 7.18 MI | MODERATE

LEG DESCRIPTION: Gradual downhill from Rhododendron along HWY 26 on paved shoulder.

EXCH 4. ADDRESS: Near East Sleepy Hollow Dr/HWY 26 Sandy, OR 97055 m.p. 36.5

**GPS:** 45.3777, -122.039235

### **EXCHANGE NOTES**

1.2k

Parking: In Brightwood Weigh Station on the right side of HWY 26. Only next runner permitted in exchange zone.

Provisions: No (Food at Mt. Hood Village or Mt. Hood Lions Club about 2.5 miles from exchange 3 on the LEFT side of Hwy 26) Fuel: No (Fuel at Mt. Hood Village)

#### DIRECTIONS FROM EXCH 3 TO EXCH 4

#### Run on right side of road.

0.00 Exchange 3 (Mt. Hood Foods)

- ↑ 1.13 BBQ Restaurant
- ↑ 1.79 Zig Zag Ranger Station
- ↑ 2.90 Signal in Welches
- ↑ 3.34 Wemme sign
- ↑ 4.70 Mt. Hood Village
- ↑ 6.14 Cross over Salmon River
  - 7.18 Exchange 4 (Brightwood Weigh Station)