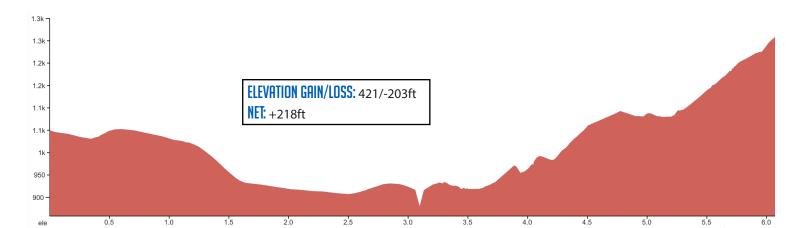

# VAN 1 6.05 MI|VERY HARD

LEG DESCRIPTION: Long leg over very challenging rolling hills along Hwy 26 shoulder.

EXCH 5. ADDRESS: SE Cherryville Drive/HWY 26 Sandy, OR 97055 m.p. 30.6

GPS: 45.366529, -122.155008