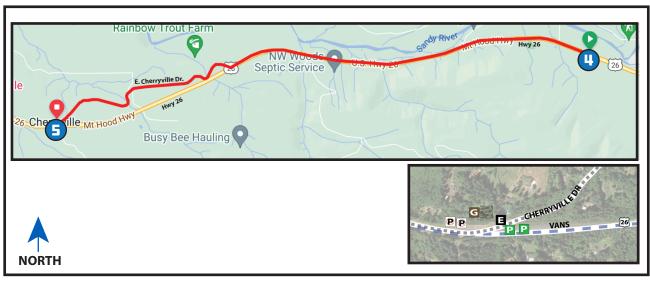

# VAN 1 6.05 MI|VERY HARD

LEG DESCRIPTION: Long leg over very challenging rolling hills along Hwy 26 shoulder.

EXCH 5. ADDRESS: SE Cherryville Drive/HWY 26 Sandy, OR 97055 m.p. 30.6

GPS: 45.366529, -122.155008

Vans must turn **RIGHT** onto E Cherryville Dr (before exchange). Proceed on Cherryville Dr and turn **LEFT** onto Baty Rd. Turn **RIGHT** onto HWY 26.

## **DIRECTIONS FROM EXCH 4 TO EXCH 5**

#### Run on right side of road.

0.00 Exchange 4 (Brightwood Weigh Station)

- ↑ 0.29 E. Sleepy Hollow Dr / HWY 26
- ↑ 0.61 Academy and Camps
- ↑ 3.11 Ivy Bear
- ↑ 3.59 E. Sylvan Dr / HWY 26
- → 3.85 RIGHT onto E. Cherryville Drive
- ↑ 5.00 Baty Rd. / E. Cherryville Dr 6.05 Exchange 5 (E. Cherryville Dr/HWY 26)