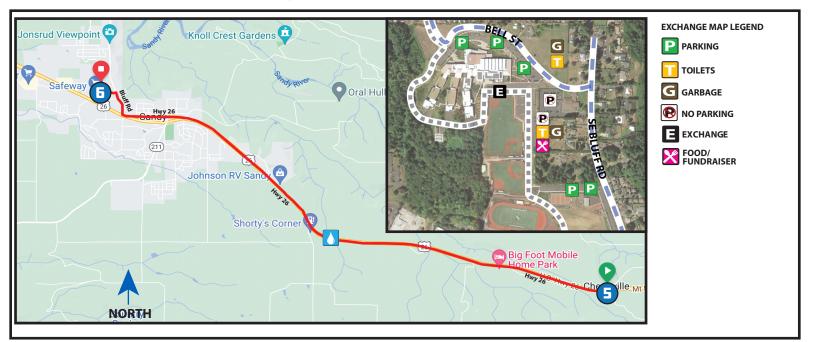

# COUNTRY FINANCIAL MAJOR VAN EXCHANGEVAN 1 827.10 MIHARD

LEG DESCRIPTION: Challenging gains in elevation and gradual downhills along HWY 26 on paved shoulder EXCH 6 ADDRESS: Sandy High School 37400 Bell St, Sandy, OR 97055 GPS: 45.405721, -122.276866

DRIVER NOTES - PARKING VAN 2 Parking: North lot off of Bell St. VAN 1 Parking: South lot off Bluff Rd near tennis courts

DRIVER NOTES - EXITING EXCH 6 Exit north via Bell St Turn **RIGHT** onto SE Jewelberry Ave.

Van 2 - Turn **LEFT** onto Kelso Rd and continue following Leg 7 route. Van 1 - route to Exchange 12 adjacent to Tilikum Crossing Bridge (nearest address: 2201 SE Water Ave, Portland, OR 97214

# **EXCHANGE NOTES**

Provisions: Restaurants/Grocery nearby Fuel: Multiple fuel stations nearby

Water stop at corner of Hwy 26 & SE Veneer Ln operated by Sandy Sportcare

### DIRECTIONS FROM EXCH 5 TO EXCH 6 Run on right side of road.

0.00 Exchange 5 (Cherryville Dr/HWY 26)

- ↑ 1.70 SE McCabe Rd
- ↑ 2.36 SE Paha Loop Dr on left side of road
- ↑ 3.58 Shorty's Corner
- ↑ 4.08 Calamity Jane's
- → 6.35 **RIGHT** onto Bluff Rd/HWY 26 (cross w/ siderun light to west side of Bluff Rd shoulder).
- ← 6.85 **LĚFT** in to Exchange 6, west of Bluff Rd
  - 7.10 Exchange 6 (near Sandy HS softball fields)

# Scan For Map

Look out for the Alaska Airlines QR code sign for your chance to win 100,000 Alaska Airlines miles! Sandy Fire Station located 0.80 miles prior to exchange 6.

HTC Merchandise, Knockaround Sunglasses, and Shokz headphones will be sold at this exchange.