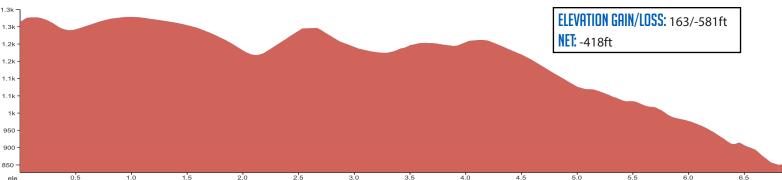

# COUNTRY FINANCIAL MAJOR VAN EXCHANGEVAN 1 827.10 MIHARD

LEG DESCRIPTION: Challenging gains in elevation and gradual downhills along HWY 26 on paved shoulder EXCH 6 ADDRESS: Sandy High School 37400 Bell St, Sandy, OR 97055 GPS: 45.405721, -122.276866