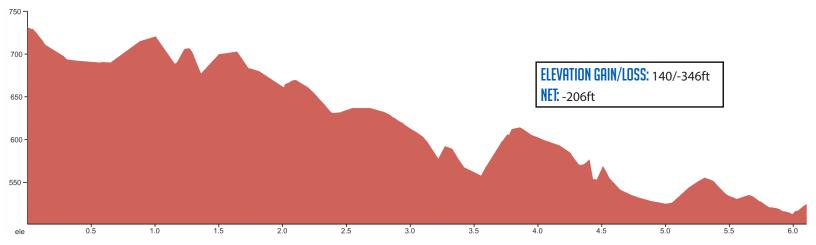

# 6.00 MI | MODERATE

LEG DESCRIPTION: Downhill and rolling terrain along country roads and limited paved shoulder.

EXCH 8 ADDRESS: 27801 SE Dee St, Boring, OR 97009

GPS: 45.43217, -122.375395

**NOTES:** Beware of sharp turns at Bluff Rd/352nd, Orient Drive/Compton Road, and crossing overpass of HWY 26.