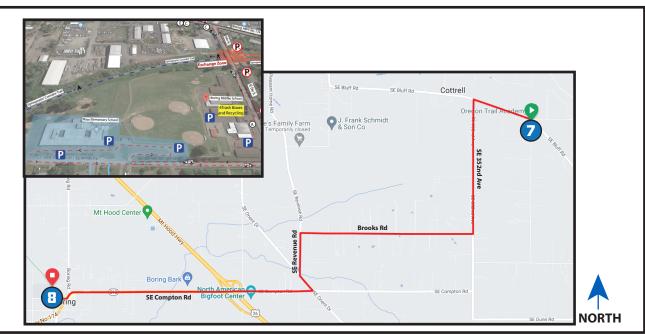

# 6.00 MI | MODERATE

LEG DESCRIPTION: Downhill and rolling terrain along country roads and limited paved shoulder.

EXCH 8 ADDRESS: 27801 SE Dee St, Boring, OR 97009

GPS: 45.43217, -122.375395

**NOTES:** Beware of sharp turns at Bluff Rd/352nd, Orient Drive/Compton Road, and crossing overpass of HWY 26.

#### **DIRECTIONS FROM EXCH 7 TO EXCH 8**

### Run on left side of road until turning right on Compton Rd. Run on right side of the road for the remainder of the leg.

0.00 Exchange 7 (Bluff Rd/Proctor Rd/362nd)

- ← 0.54 **LEFT** onto 352nd
- 1.20 352nd Ave/Calico Rd
- → 1.70 **RIGHT** onto Brooks Rd
- ← 3.20 **LEFT** onto Revenue Rd
- ← 3.57 **LEFT** onto Orient Dr
- → 3.72 **RIGHT** onto Compton Rd
- ↑ 4.25 Compton Rd/312th Ave (Compton Rd becomes HWY 212)
- ↑ 5.77 HWY 212/SE 282nd Ave
- → 5.88 **RIGHT** onto Dee St (previously Keller Rd) 6.00 Exchange 8 (Dee St/Springwater Trail)

#### **EXCHANGE NOTES**

Parking: At Boring Middle School and Naas Elementary (on Dee St, adjacent to HWY 212 & Springwater Trail). Proceed as directed by exchange volunteers.

Provisions: Restaurants on HWY 212 Fuel: Yes, on HWY 212