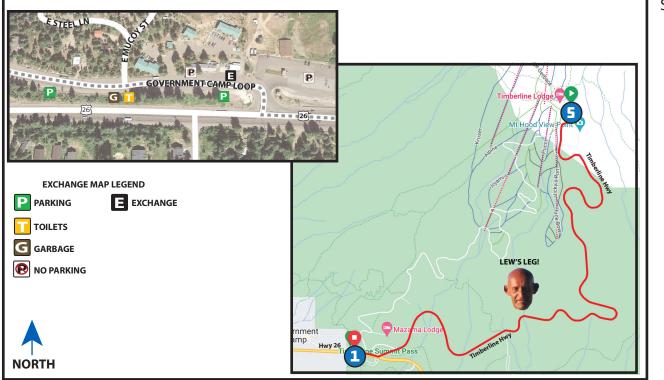

## 5.59 MI | VERY HARD 🔊 VAN 1

LEG DESCRIPTION: Severe downhill on paved Timberline Road.

EXCH 1 ADDRESS: Near HWY 26 Shoulder & Government Camp, A Frame OR 97028

GPS: 45.302092, -121.744277

6k

5.5k

5k

4.5k

NOTES: VANS NOT ALLOWED TO STOP ON THIS LEG.

START AREA: See page 9 for info on quick Start Area check-in via the Alaska Air Team Pre-Check in the Hood To Coast App.

## **DIRECTIONS FROM START TO EXCH 1**

Run on right side of road.

- 0.00 Timberline Lodge
- → 5.29 **RIGHT** onto HWY 26
- → 5.44 **RIGHT** onto Government Camp Loop 5.59 Exchange 1 (HWY 26/Government Camp Loop)

## **EXCHANGE NOTES**

Parking: On the left side of Government Camp Loop. Park perpendicular to road. Only next runner permitted in exchange zone.

Provisions: Restaurants/Food, Fuel

3.5

4.0

ELEVATION GAIN/LOSS: 1/-1885ft NET: -1884ft

4.5

5.0

NAMED AFTER: LEW J.