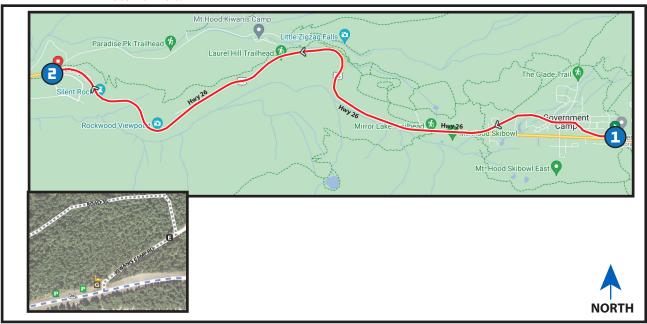

# 5.47 MI | HARD

**LEG DESCRIPTION:** Severe downhill through Government Camp on HWY 26; paved street and shoulder.

EXCH 2 ADDRESS: Kiwanis Camp Rd/HWY 26 Government Camp, OR 97028

GPS: 45.31068, -121.836655

**NOTES:** No stopping in "Truck Escape" ramp (traffic fines). No stopping on left side of HWY 26 to water runners.

### **DIRECTIONS FROM EXCH 1 TO EXCH 2**

Run on right side of road.

- 0.00 Exchange 1 (HWY 26/Government Camp Loop)
- → 1.13 RIGHT on Government Camp Rd entrance onto HWY 26
- ↑ 3.96 Truck Escape Ramp (No van stopping, traffic fines)
- → 5.39 RIGHT on Kiwanis Camp Rd/Rd 39 5.47 Exchange 2 (Kiwanis Camp Rd/ Rd 39)