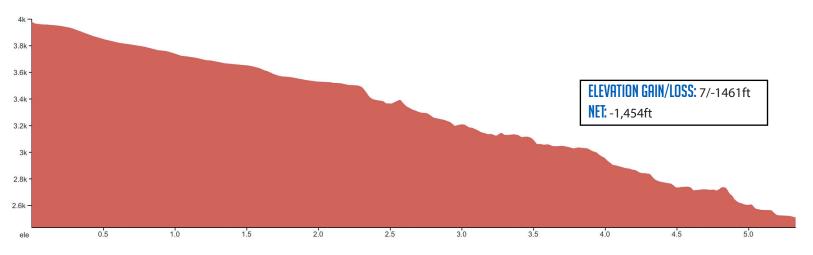

# 5.47 MI | HARD

**LEG DESCRIPTION:** Severe downhill through Government Camp on HWY 26; paved street and shoulder.

EXCH 2 ADDRESS: Kiwanis Camp Rd/HWY 26 Government Camp, OR 97028

GPS: 45.31068, -121.836655