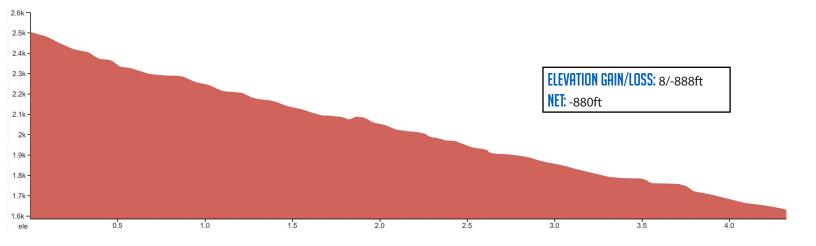

NAMED AFTER: JIM S.

**LEG DESCRIPTION:** Gradual downhill into Rhododendron along Forest Service Roads and HWY 26 on paved shoulder.

EXCH 3 ADDRESS: Mt. Hood Foods 73265 E HWY 26 Rhododendron, OR 97049

GPS: 45.32878, -121.910106