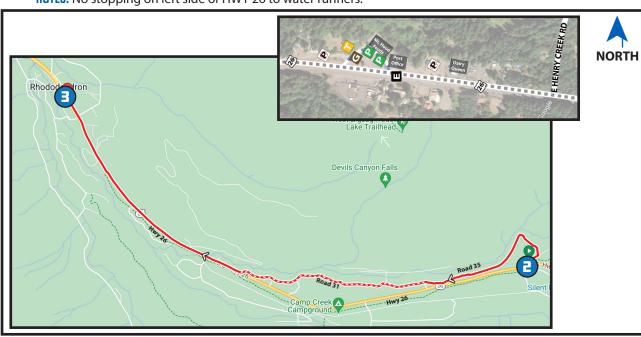

## DRIVERS NOTES- VANS DO NOT FOLLOW COURSE

- 0.0 Exchange 2 (Kiwanis Camp Rd/Rd39)
- ↑ 0.0 Continue on Hwy 26
  - 4.4 Exchange 3 (Mt. Hood Foods)

## Run on right side of road.

- 0.00 Exchange 2 (Kiwanis Camp Rd/ Rd 39)
- ← 0.08 **LEFT** onto Forest Trail
- ↑ 0.73 Continue onto Rd 35
- ↑ 1.21 Continue onto Rd 31
- ↑ 2.26 Stay **STRAIGHT** on Rd 29
- → 2.68 **RIGHT** on HWY 26
- ↑ 4.12 Tollgate Campground
- ↑ 4.39 Entering Rhododendron sign
  - 4.63 Exchange 3 (Mt. Hood Foods)