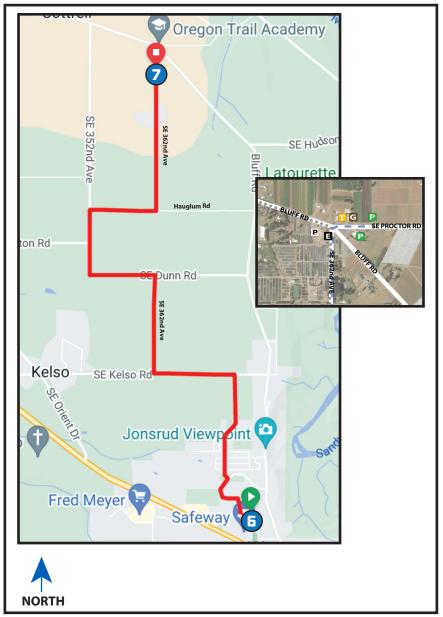

# VAN 2 5.25 MI | MODERATE

**LEG DESCRIPTION:** Rolling hills along HWY 26 on paved shoulder and farm/country roads.

EXCH 7 ADDRESS: 36225 SE Proctor Road Boring, OR 97009

GPS: 45.453705, -122.290537

**NOTES:** Please do not mark turns on roads

## **DIRECTIONS FROM EXCH 6 TO EXCH 7**

Run on left side of the road for this leg.

- 0.00 Exchange 6 (near Sandy HS Softball Fields)
- 0.72 **LEFT** onto Jewelberry Ave
- ← 1.52 **LEFT** onto SE Kelso Rd
- → 2.17 **RIGHT** onto SE 362nd Ave
- ← 2.90 LEFT onto SE Dunn Rd
- → 3.39 **RIGHT** onto SE 352nd
- ↑ 3.64 SE 352nd/Compton Rd intersection
- → 3.88 **RIGHT** onto Hauglum Rd
- ← 4.38 **LEFT** onto SE 362nd
  - 5.25 Exchange 7 (Bluff Rd/Proctor Rd/362nd)

### **EXCHANGE NOTES**

Parking: In Oregon Trail Primary Academy lot and adjacent lot.

Provisions: No

Fuel: No (nearest fuel - Sandy)

ELEVATION GAIN/LOSS: 176/-292ft

NET: -116ft