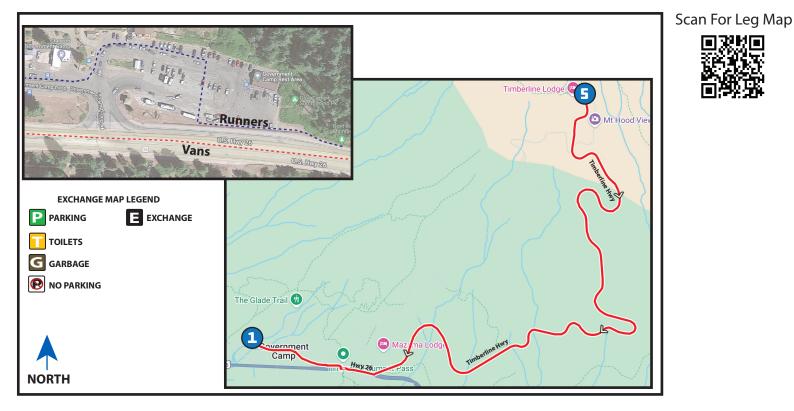

## 6.26 MI | VERY HARD VAN 1

LEG DESCRIPTION: Severe downhill on paved Timberline Road.

EXCH 1 ADDRESS: Near HWY 26 Shoulder & Government Camp, A Frame OR 97028

GPS: 45.304771, -121.759188

6k -

5.5k

5k

4.5k

## **DIRECTIONS FROM START TO EXCH 1**

Run on right side of road.

- 0.00 Timberline Lodge
- → 5.29 **RIGHT** onto HWY 26
- → 5.44 **RIGHT** onto Government Camp Loop 5.59 Exchange 1 (HWY 26/Government Camp Loop)

## **EXCHANGE NOTES**

Parking: On the left side of Government Camp Loop. Park perpendicular to road. Only next runner permitted in exchange zone.

Provisions: Restaurants/Food, Fuel

ELEVATION GAIN/LOSS: 0/-2,026ft NET: -2,026ft