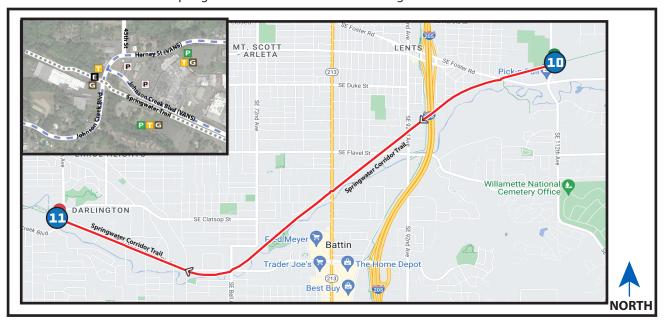

# 3.92 MI | EASY

**LEG DESCRIPTION:** Leg on Springwater Trail with relatively rolling and flat terrain.

EXCH 11 ADDRESS: 4401 SE Johnson Creek Blvd Portland, OR 97222

GPS: 45.461816, -122.617121

**NOTES:** HTC/Springwater Bike Patrol on trail in evening.

### DIRECTIONS FROM EXCH 10 TO EXCH 11

0.00 Exchange 10 (near Shaw's Automotive & 111th Ave)

- ↑ 0.37 Cross over SE Foster Rd
- ↑ 1.79 Cross over 82nd Ave

260

240

220

200

140 · 120 · 100 -

- ↑ 2.69 Cross over Johnson Creek Blvd/Bell Ave
- ↑ 3.00 Cross over Flavel Dr/Linwood Ave
  - 3.92 Exchange 11 (Springwater Trail near SE 45th Ave/Johnson Creek Blvd)

Scan For Map

#### DRIVER NOTES - VANS DO NOT FOLLOW COURSE

0.00 Exchange 10 (Springwater Trail near Shaw's Automotive)

- → 0.00 Turn RIGHT out of parking onto SE 111th St
- ← 0.30 Turn **LEFT** onto SE Harold St
- ← 1.30 Turn **LEFT** onto SE 92nd Ave
- → 3.10 Turn **RIGHT** SE Johnson Creek Blvd

#### TO UPPER LOT

- → 4.60 Turn RIGHT onto SE Flavel Dr
- ← 5.00 Turn **LEFT** onto SE Harney Dr
- → 5.50 Turn LEFT into Exchange 11 (Springwater Trail near SE 45th Ave/Johnson Creek Blvd)

#### TO LOWER LOT

- ↑ 4.60 CONTINUE on SE Johnson Creek Blvd
- → 5.40 Turn LEFT into Exchange 11 (Springwater Trail near SE 45th Ave/Johnson Creek Blvd)

#### **EXCHANGE NOTES**

Upper Parking: Precision CastParts lot on SE Harney Drive Lower Parking: Lot south of Springwater Trail/Johnson Creek Blvd Provisions: Restaurants/Convenience Store Fuel: No (nearest fuel SE 82nd Ave near Fred Meyer)