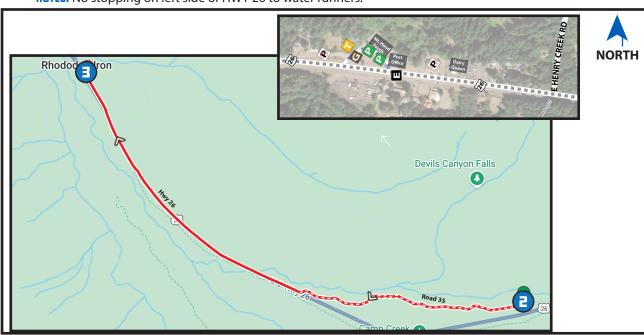

# 3.42 MI | EASY

NAMED AFTER: BILL F.

**LEG DESCRIPTION:** Gradual downhill into Rhododendron along Forest Service Roads and HWY 26 on paved shoulder.

EXCH 3 ADDRESS: Mt. Hood Foods 73265 E HWY 26 Rhododendron, OR 97049

GPS: 45.32878, -121.910106

**NOTES:** No stopping on left side of HWY 26 to water runners.

#### DRIVERS NOTES- VANS DO NOT FOLLOW COURSE

- 0.0 Exchange 2 (Kiwanis Camp Rd/Rd39)
- ↑ 0.0 Continue on Hwy 26
  - 4.4 Exchange 3 (Mt. Hood Foods)

#### **EXCHANGE NOTES**

Parking: In Mt. Hood Foods lot. Only next runner permitted in exchange zone.

Provisions: Restaurants/Grocery

Fuel: No (Nearest fuel in Welches - Leg 4)

Bottled water for purchase inside Mt. Hood Foods

#### **DIRECTIONS FROM EXCH 2 TO EXCH 3**

#### Run on right side of road.

- 0.00 Exchange 2 (Rd 35)
- 0.29 Continue onto Rd 31
- ↑ 1.03 Continue **STRAIGHT** onto Rd 29
- → 1.47 **RIGHT** on HWY 26
- ↑ 2.95 Tollgate Campground
  - 3.42 Exchange 3 (Mt. Hood Foods)