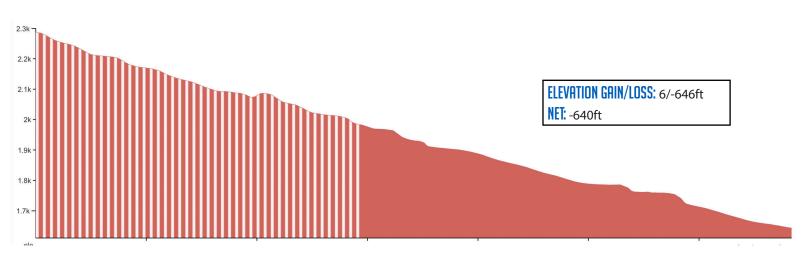

# 3.42 MI | EASY

NAMED AFTER: BILL F.

**LEG DESCRIPTION:** Gradual downhill into Rhododendron along Forest Service Roads and HWY 26 on paved shoulder.

EXCH 3 ADDRESS: Mt. Hood Foods 73265 E HWY 26 Rhododendron, OR 97049