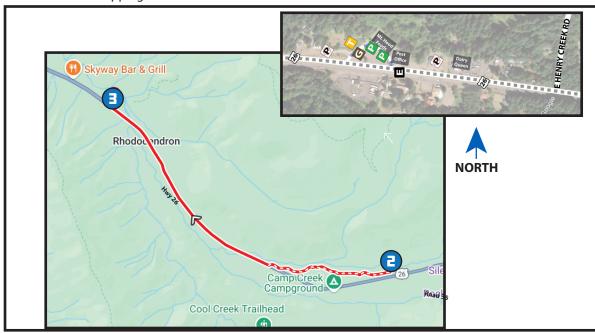

# 4.08 MI | EASY

LEG DESCRIPTION: Gradual downhill into Rhododendron along Forest Service Roads and HWY 26 on paved shoulder.

EXCH 3 ADDRESS: 9 Rd & Hwy 26, Rhododendron, OR 97049

GPS: 45.334985, -121.918987

## DRIVERS NOTES- VANS DO NOT FOLLOW COURSE

0.0 Exchange 2 (Kiwanis Camp Rd/Rd39)

↑ 0.0 Continue on Hwy 26

4.1 Exchange 3 (9 Rd)

## Run on right side of road.

0.00 Exchange 2 (Rd 35)

- 0.29 Continue onto Rd 31
- 1.03 Continue STRAIGHT onto Rd 29
- 1.47 **RIGHT** on HWY 26
- ↑ 2.95 Tollgate Campground 4.08 Exchange 3 (9 Rd)

**ELEVATION GAIN/LOSS: 7/-738ft NET:** -731ft