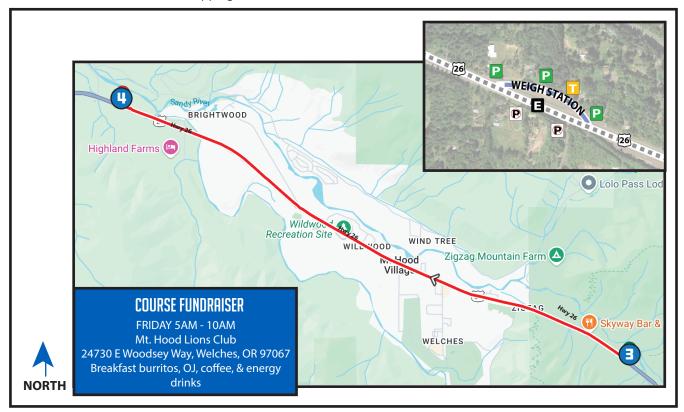

# 6.64 MI | MODERATE

LEG DESCRIPTION: Gradual downhill from Rhododendron along HWY 26 on paved shoulder.

EXCH 4. ADDRESS: Near East Sleepy Hollow Dr/HWY 26 Sandy, OR 97055 m.p. 36.5

GPS: 45.3777, -122.039235

### **EXCHANGE NOTES**

Parking: In Brightwood Weigh Station on the right side of HWY 26. Next runner out of vehicle only (not team) due to space constraints.

Provisions: No (Food at Mt. Hood Village or Mt. Hood Lions Club about 2.5 miles from exchange 3 on the LEFT side of Hwy 26) Fuel: No (Fuel at Mt. Hood Village)

Hoodland Fire Station located 2.13 miles past exchange 3. Address: 69634 US-26, Welches, OR 97067

### DIRECTIONS FROM EXCH 3 TO EXCH 4 Run on right side of road.

0.00 Exchange 3 (9 Rd)

- ↑ 0.58 BBQ Restaurant
- ↑ 1.25 Zig Zag Ranger Station
- ↑ 2.55 Koya Kitchen
- ↑ 3.89 Mt. Air Motel
- ↑ 5.68 Cross over Salmon River 6.64 Exchange 4 (Brightwood Weigh Station)