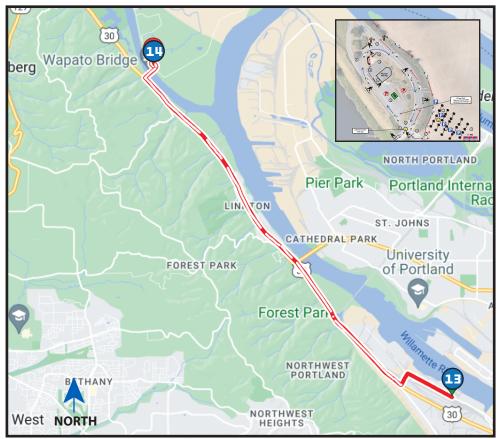

## 7.91 MI | HARD

LEG DESCRIPTION: Basically flat terrain along Front Ave / St. Helen Rd / HWY 30 on paved shoulder and sideruns.

EXCH 14 ADDRESS: Gillihan Layover Terrace Parking Lot, Portland, OR 97231

## **DIRECTIONS FROM EXCH 13 TO EXCH 14**

Run/walk on right side of the road.

- 0.00 Exchange 13 (Front Ave Georgia Pacific)
- ← 0.80 Turn **LEFT** onto Kittridge Ave
- → 1.03 Turn **RIGHT** onto HWY 30
- ↑ 3.62 St Johns Bridge
- ← 7.50 Turn **RIGHT** onto the Wapato Bridge7.91 Exchange 14 (Gillihan Layover Terrace)