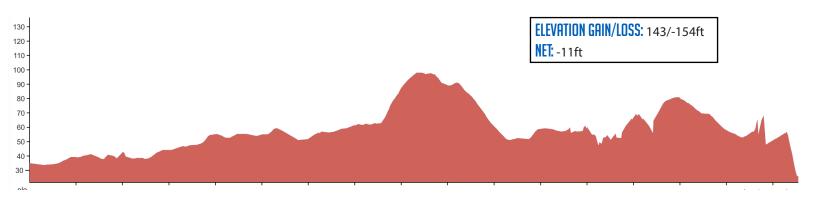

## 7.91 MI | HARD

LEG DESCRIPTION: Basically flat terrain along Front Ave / St. Helen Rd / HWY 30 on paved shoulder and sideruns.

EXCH 14 ADDRESS: Gillihan Layover Terrace Parking Lot, Portland, OR 97231